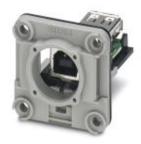

USB socket insert, 4-pos., USB socket type A to USB socket type B, socket type B to panel mounting frame side, for the Freenet system in the panel mounting frame, IP20 terminal outlet, 19" patch panel, and service interface

#### Mechanical characteristics

| Number of positions | 4              |
|---------------------|----------------|
| Connection profile  | USB            |
| Connection method   | Socket, type B |
| Color               | gray           |

#### Material data

| Inflammability class according to UL 94 | V0               |
|-----------------------------------------|------------------|
| Housing material                        | PC               |
| Contact carrier material                | Thermoplastic    |
| Contact material                        | Copper alloy     |
| Contact surface material                | Gold over nickel |