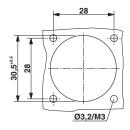

# USB female insert - CUC-V06-F1PGY-UBB/UBAB - 1411905

Dimensional drawing

Schematic diagram

Pin assignment socket USB, type A

Panel cutout

Schematic diagram

Pin assignment socket USB, type B

### Dimensional drawing

Dimensional drawing

Phoenix Contact 2015 © - all rights reserved http://www.phoenixcontact.com