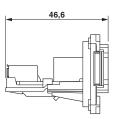

## Drawings

# USB female insert - CUC-V06-F1PGY-UBB/UBAB - 1411905

Dimensional drawing

Schematic diagram

Pin assignment socket USB, type A

Panel cutout

Schematic diagram

Pin assignment socket USB, type B

### Dimensional drawing

Dimensional drawing

Phoenix Contact 2015 © - all rights reserved http://www.phoenixcontact.com