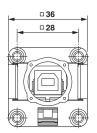

## Drawings

# USB female insert - CUC-V06-F1PGY-UBB/UBAB - 1411905

Dimensional drawing

Schematic diagram

Pin assignment socket USB, type A

Panel cutout

Schematic diagram

Pin assignment socket USB, type B

### Dimensional drawing

Dimensional drawing

Phoenix Contact 2015 © - all rights reserved http://www.phoenixcontact.com