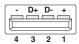

# USB female insert - CUC-V06-F1PGY-UBB/UBAB - 1411905

Dimensional drawing

Schematic diagram

Pin assignment socket USB, type A

Panel cutout

Schematic diagram

Pin assignment socket USB, type B