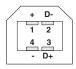

# USB female insert - CUC-V06-F1PGY-UBB/UBAB - 1411905

Dimensional drawing

Schematic diagram

Pin assignment socket USB, type A

Panel cutout

Schematic diagram

Pin assignment socket USB, type B