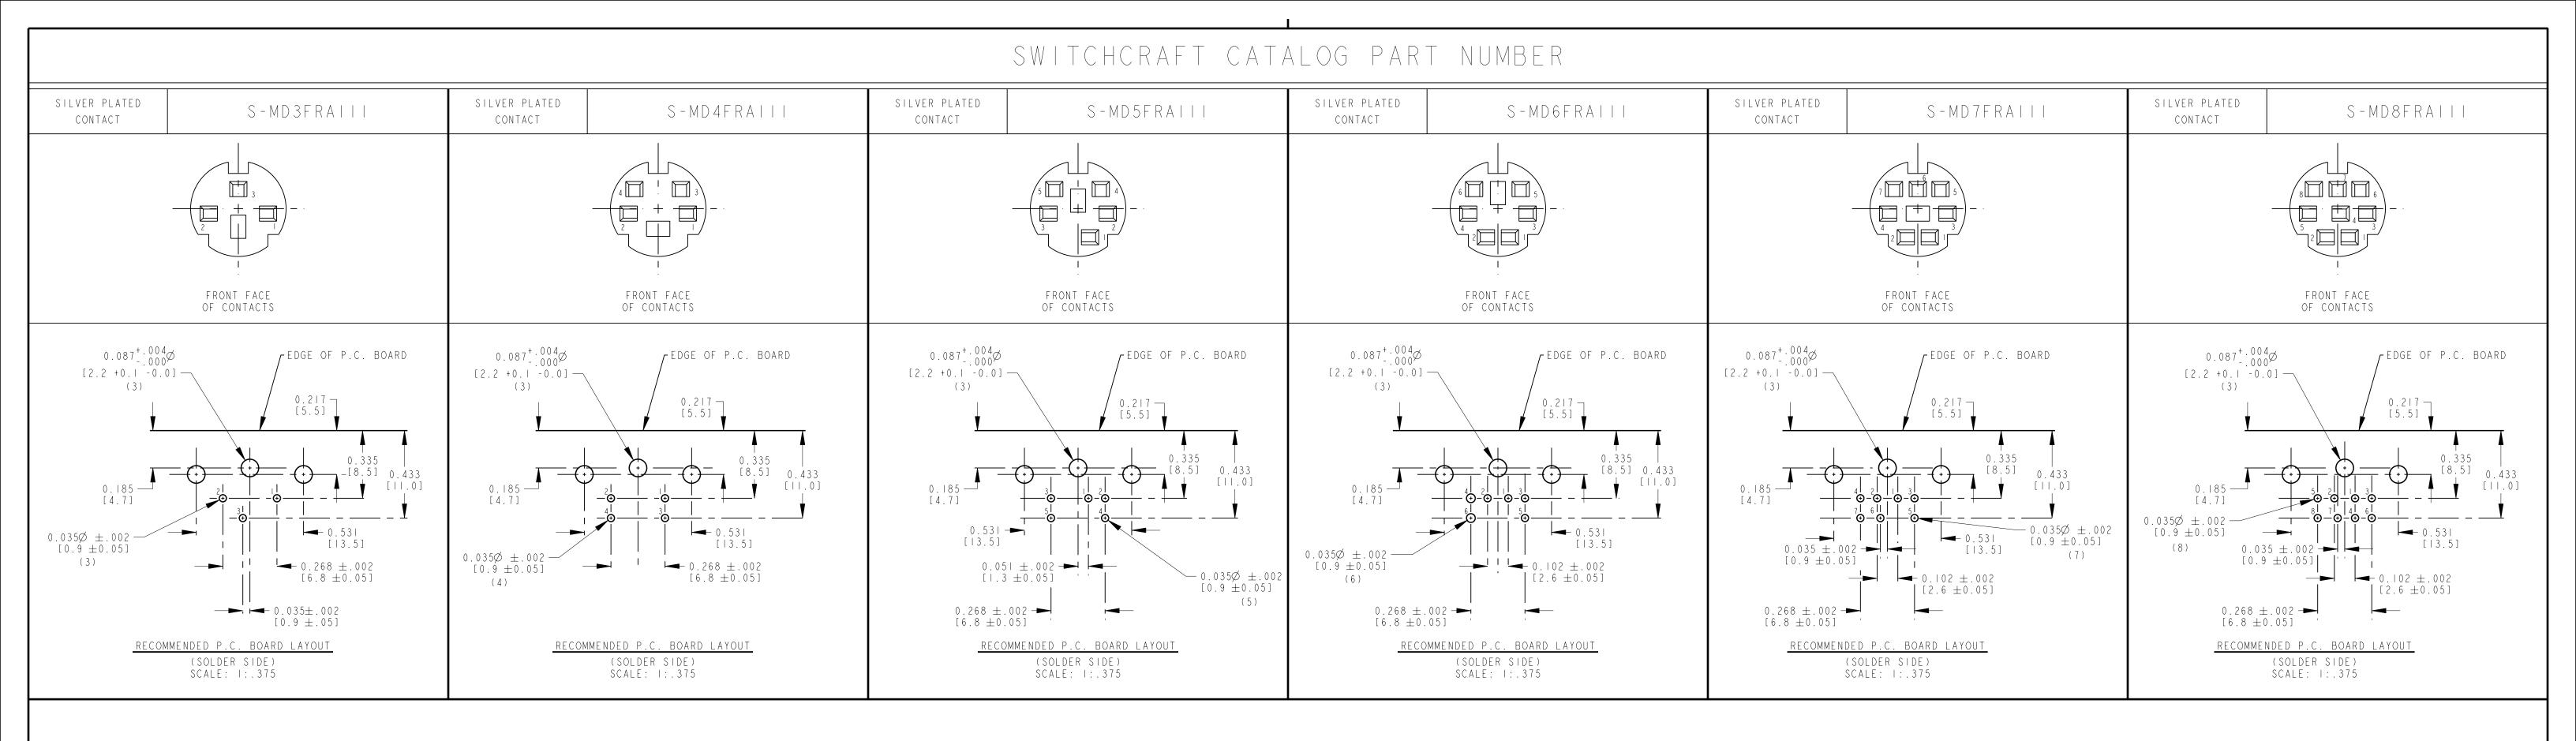

## CURRENT CARRYING CAPACITY

| IA, 100V               | AC                    |
|------------------------|-----------------------|
| 2A, I2V                | DC                    |
| INSULATION RESISTANCE: | 50M? MIN              |
| DIELECTRIC STRENGTH:   | 250V DC/I MINUTE      |
| CONTACT RESISTANCE:    | 30mΩ MAX I            |
| INSERTION FORCE:       | 0.8~5 KG / I.76~   b  |
| EXTRACTION FORCE:      | 0.8~4 KG / I.76~8.81b |

## (CUSTOMER DRAWING)

CAD/CAM DWG. NO. SMD3-SMD8FRAIII\_CD SHEET I OF I

|            |     |       |                                                                                                                       |           |                                      |       |                   |                |                       | 0              |                                                                                                                     |                 |
|------------|-----|-------|-----------------------------------------------------------------------------------------------------------------------|-----------|--------------------------------------|-------|-------------------|----------------|-----------------------|----------------|---------------------------------------------------------------------------------------------------------------------|-----------------|
|            |     |       | STAR SYMBOL DENOTES CRITICAL DIMENSION SEE S/C ENGINEERING STANDARD ES-0001                                           | N, T<br>B | HIS DRAWING DESC<br>Y SWITCHCRAFT IN |       |                   |                |                       |                |                                                                                                                     |                 |
|            |     |       | UNLESS OTHERWISE SPECIFIE                                                                                             | D         | SIZE                                 | WID   | TH                | MULT           |                       | LBS./M         | TEMPER                                                                                                              |                 |
|            |     |       | I. ALL DIMENSIONS IN INCHES                                                                                           |           | FINISH SILVER PLATE                  |       |                   | MATERIAL       |                       |                |                                                                                                                     |                 |
| -   0 - 96 | DEA | KS    | 2. DECIMAL DIMENSIONS $\pm$ .005<br>3. FRACTIONAL DIMENSIONS $\pm$ 1/64                                               |           | SPEC. NO.                            |       |                   |                | SPEC. NO.             |                |                                                                                                                     |                 |
| -   7 - 96 | DEA | KS    | 4. ANGLES ±1/2°<br>5. ALL DIA'S CONCENTRIC WITHIN .005 T.I                                                            | .R.       | FIRST USED ON SCALE . NTS            |       |                   | Swicheraft     |                       |                |                                                                                                                     |                 |
| -24-95     | RC  | GHJ   | 6. REMOVE ALL BURRS<br>7. MAKE NO DIMENSIONAL ALLOWANCES FOR                                                          |           | DATE DRAWN                           | ΒY    | СНК′Д<br>ЕВ       | APP'D<br>DV    |                       |                |                                                                                                                     | لاللة           |
| -7-90      | SG  | EB    | APPLIED FINISHES, I.E., PLATING,<br>PAINTING, ETC.<br>8. HOLES ON THE SAME CENTERLINE MUST BE<br>ALIGNED WITHIN ±.002 |           | 9 - 7 - 90                           | SG    | G 10-9-90 10-9-90 |                |                       |                |                                                                                                                     |                 |
| DATE       | ΒY  | APP'D |                                                                                                                       |           | NAME                                 |       |                   |                | PART NO.              |                |                                                                                                                     | ISSUE           |
| NS         |     |       | DO NOT SCALE DRAWING                                                                                                  |           |                                      | MIN   | I DIN             |                | SM                    | D3/SMD8        | FRAIII                                                                                                              | F               |
|            |     |       | Pro/Engineer CAD File                                                                                                 |           | D RO                                 | UTING | O(                | $) \bigcirc ($ | $\overline{\bigcirc}$ | $) \bigcirc ($ | $) \\ \bigcirc \\ $ | $\overline{)0}$ |