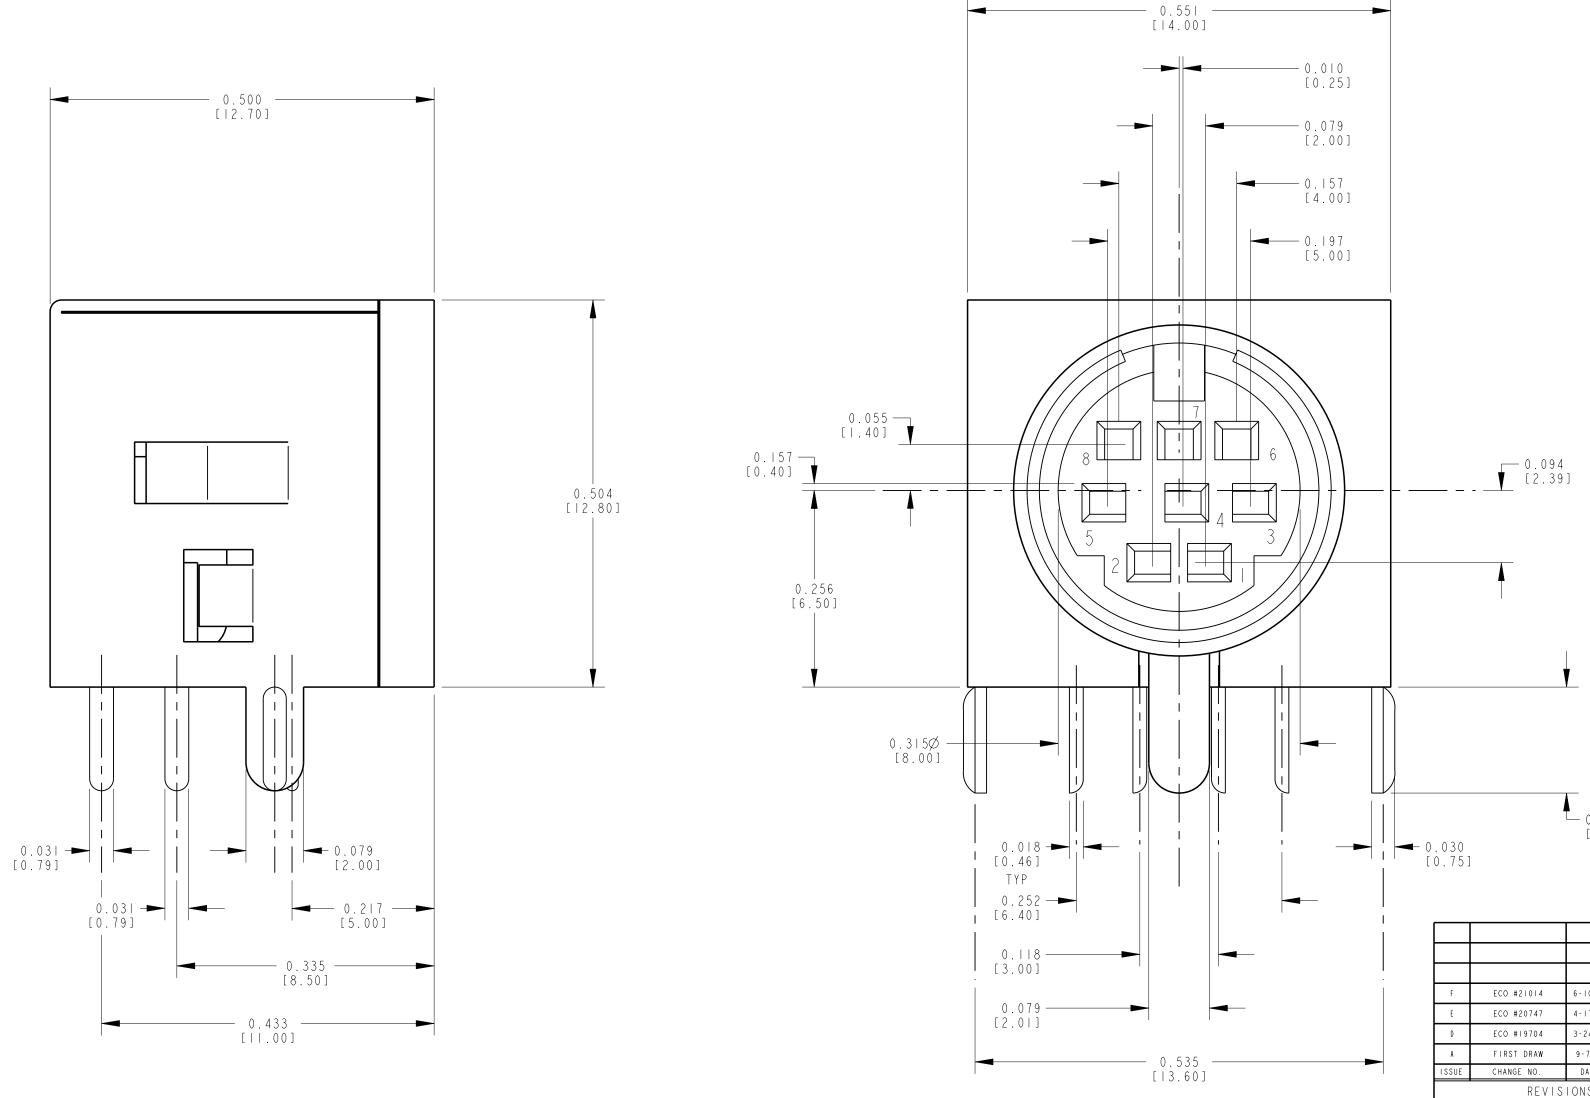

0.|38 [3.5|]

## (CUSTOMER DRAWING)

CAD/CAM DWG. NO. SMD3-SMD8FRAIII\_CD SHEET I OF I

|            |     |       |                                                                                                                       |           |                                      |       |                   |                |                       | 0              |                                                                                                                     |                 |
|------------|-----|-------|-----------------------------------------------------------------------------------------------------------------------|-----------|--------------------------------------|-------|-------------------|----------------|-----------------------|----------------|---------------------------------------------------------------------------------------------------------------------|-----------------|
|            |     |       | STAR SYMBOL DENOTES CRITICAL DIMENSION SEE S/C ENGINEERING STANDARD ES-0001                                           | N, T<br>B | HIS DRAWING DESC<br>Y SWITCHCRAFT IN |       |                   |                |                       |                |                                                                                                                     |                 |
|            |     |       | UNLESS OTHERWISE SPECIFIE                                                                                             | D         | SIZE                                 | WID   | TH                | MULT           |                       | LBS./M         | TEMPER                                                                                                              |                 |
|            |     |       | I. ALL DIMENSIONS IN INCHES                                                                                           |           | FINISH SILVER PLATE                  |       |                   | MATERIAL       |                       |                |                                                                                                                     |                 |
| -   0 - 96 | DEA | KS    | 2. DECIMAL DIMENSIONS $\pm$ .005<br>3. FRACTIONAL DIMENSIONS $\pm$ 1/64                                               |           | SPEC. NO.                            |       |                   |                | SPEC. NO.             |                |                                                                                                                     |                 |
| -   7 - 96 | DEA | KS    | 4. ANGLES ±1/2°<br>5. ALL DIA'S CONCENTRIC WITHIN .005 T.I                                                            | .R.       | FIRST USED ON SCALE . NTS            |       |                   | Swicheraft     |                       |                |                                                                                                                     |                 |
| -24-95     | RC  | GHJ   | 6. REMOVE ALL BURRS<br>7. MAKE NO DIMENSIONAL ALLOWANCES FOR                                                          |           | DATE DRAWN                           | ΒY    | СНК′Д<br>ЕВ       | APP'D<br>DV    |                       |                |                                                                                                                     | لاللة           |
| -7-90      | SG  | EB    | APPLIED FINISHES, I.E., PLATING,<br>PAINTING, ETC.<br>8. HOLES ON THE SAME CENTERLINE MUST BE<br>ALIGNED WITHIN ±.002 |           | 9 - 7 - 90                           | SG    | G 10-9-90 10-9-90 |                |                       |                |                                                                                                                     |                 |
| DATE       | ΒY  | APP'D |                                                                                                                       |           | NAME                                 |       |                   |                | PART NO.              |                |                                                                                                                     | ISSUE           |
| NS         |     |       | DO NOT SCALE DRAWING                                                                                                  |           |                                      | MIN   | I DIN             |                | SM                    | D3/SMD8        | FRAIII                                                                                                              | F               |
|            |     |       | Pro/Engineer CAD File                                                                                                 |           | D RO                                 | UTING | O(                | $) \bigcirc ($ | $\overline{\bigcirc}$ | $) \bigcirc ($ | $) \\ \bigcirc \\ $ | $\overline{)0}$ |