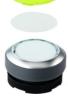

## RAFIX 22 FS $^{\scriptscriptstyle +}$ - Pushbutton FLEXLAB, illuminated, round collar, plastic front ring, momentary

| General information                  |                                              |
|--------------------------------------|----------------------------------------------|
| Form of lens                         | flat lens                                    |
| Color of front ring                  | silver-grey                                  |
| Form of collar                       | round                                        |
|                                      |                                              |
| Dimensions                           |                                              |
| Dimensions of collar                 | <u>ø 29.8 mm</u>                             |
| Overall height                       | 9.85 mm                                      |
| Mounting depth                       | PCB 9.2 mm, QC 27 mm                         |
| Mounting hole                        | 22.3 mm                                      |
| Key grid                             | 30 x 30 mm                                   |
| Mechanical design                    |                                              |
| Mounting                             | ring nut                                     |
| Contact function                     | momentary                                    |
| Illuminability                       | yes                                          |
| Torque for nut ring                  | 1.2 Nm                                       |
| Mechanical characteristics           |                                              |
| Operating travel                     | 4 mm                                         |
| Robustness max.                      | 100 N                                        |
| Other specifications                 |                                              |
| Ambient temp. operating min.         | -25 °C                                       |
| Ambient temp. operating max.         | +70 °C                                       |
| Storage temperature min.             | -40 °C                                       |
| Storage temperature max.             | +80 °C                                       |
|                                      | <del></del>                                  |
| Operating life                       | 1,000,000 momentary / 500,000 latching cycle |
| B10                                  | 1,300,000 momentary / 650,000 latching cycle |
| Degree of protection from front side | IP65 (DIN EN 60529)                          |
| Environmental restistance            | acc. to IEC 60068-2-14, -30, -33 and -78     |
| Salt spray                           | IEC 600 68-2-11                              |
| ROHS compliant                       | yes                                          |
| REACH compliant                      | yes                                          |