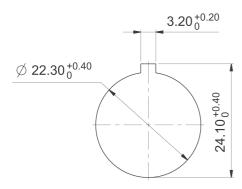

## Panel cut-out to IEC 60947-5-1

## RAFIX 22 FS $^{\scriptscriptstyle +}$ - Pushbutton FLEXLAB, illuminated, round collar, plastic front ring, momentary

| General information                  |                                              |
|--------------------------------------|----------------------------------------------|
| Form of lens                         | flat lens                                    |
| Color of front ring                  | silver-grey                                  |
| Form of collar                       | round                                        |
|                                      |                                              |
| Dimensions                           |                                              |
| Dimensions of collar                 | <u>ø 29.8 mm</u>                             |
| Overall height                       | 9.85 mm                                      |
| Mounting depth                       | PCB 9.2 mm, QC 27 mm                         |
| Mounting hole                        | 22.3 mm                                      |
| Key grid                             | 30 x 30 mm                                   |
| Mechanical design                    |                                              |
| Mounting                             | ring nut                                     |
| Contact function                     | momentary                                    |
| Illuminability                       | yes                                          |
| Torque for nut ring                  | 1.2 Nm                                       |
| Mechanical characteristics           |                                              |
| Operating travel                     | 4 mm                                         |
| Robustness max.                      | 100 N                                        |
| Other specifications                 |                                              |
| Ambient temp. operating min.         | -25 °C                                       |
| Ambient temp. operating max.         | +70 °C                                       |
| Storage temperature min.             | -40 °C                                       |
| Storage temperature max.             | +80 °C                                       |
|                                      | <del></del>                                  |
| Operating life                       | 1,000,000 momentary / 500,000 latching cycle |
| B10                                  | 1,300,000 momentary / 650,000 latching cycle |
| Degree of protection from front side | IP65 (DIN EN 60529)                          |
| Environmental restistance            | acc. to IEC 60068-2-14, -30, -33 and -78     |
| Salt spray                           | IEC 600 68-2-11                              |
| ROHS compliant                       | yes                                          |
| REACH compliant                      | yes                                          |