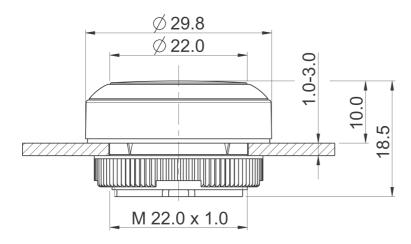

## RAFIX 22 FS $^{\scriptscriptstyle +}$ - Pushbutton FLEXLAB, illuminated, round collar, plastic front ring, momentary

| General information                  |                                              |
|--------------------------------------|----------------------------------------------|
| Form of lens                         | flat lens                                    |
| Color of front ring                  | silver-grey                                  |
| Form of collar                       | round                                        |
|                                      |                                              |
| Dimensions                           |                                              |
| Dimensions of collar                 | <u>ø 29.8 mm</u>                             |
| Overall height                       | 9.85 mm                                      |
| Mounting depth                       | PCB 9.2 mm, QC 27 mm                         |
| Mounting hole                        | 22.3 mm                                      |
| Key grid                             | 30 x 30 mm                                   |
| Mechanical design                    |                                              |
| Mounting                             | ring nut                                     |
| Contact function                     | momentary                                    |
| Illuminability                       | yes                                          |
| Torque for nut ring                  | 1.2 Nm                                       |
| Mechanical characteristics           |                                              |
| Operating travel                     | 4 mm                                         |
| Robustness max.                      | 100 N                                        |
| Other specifications                 |                                              |
| Ambient temp. operating min.         | -25 °C                                       |
| Ambient temp. operating max.         | +70 °C                                       |
| Storage temperature min.             | -40 °C                                       |
| Storage temperature max.             | +80 °C                                       |
|                                      | <del></del>                                  |
| Operating life                       | 1,000,000 momentary / 500,000 latching cycle |
| B10                                  | 1,300,000 momentary / 650,000 latching cycle |
| Degree of protection from front side | IP65 (DIN EN 60529)                          |
| Environmental restistance            | acc. to IEC 60068-2-14, -30, -33 and -78     |
| Salt spray                           | IEC 600 68-2-11                              |
| ROHS compliant                       | yes                                          |
| REACH compliant                      | yes                                          |