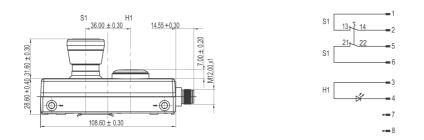

## Dimensions

Dimensions

123,2 mm x 40 mm, height depending on actuators used

۸

## Mechanical design

| Mounting   | with clip in 40 mm aluminum rails           |
|------------|---------------------------------------------|
| Connection | _M12                                        |
| Plug M12   | 8-pin                                       |
| Actuator 1 | E-Stop (2NC + 1NO); 2NC: 5-6, 7-8; 1NO: 3-4 |