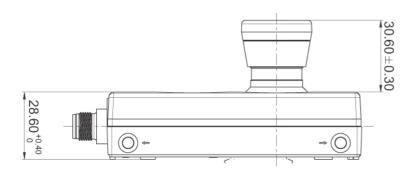

## Dimensions

Dimensions

123,2 mm x 40 mm, height depending on actuators used

۸