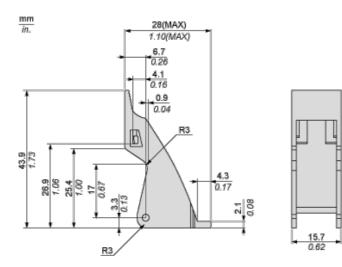

| WARNING: This product can expose you to chemicals including:                                                                |
| Nickel compounds, which is known to the State of California to cause cancer, and                                                | Nickel compounds, which is known to the State of California to cause cancer, and                                            |
| Di-isodecyl phthalate (DIDP), which is known to the Stat<br>of California to cause birth defects or other reproductive<br>harm. | eDi-isodecyl phthalate (DIDP), which is known to the State of California to cause birth defects or other reproductive harm. |

For more information go to www.p65warnings.ca.gov For more information go to www.p65warnings.ca.gov

## Dimensions