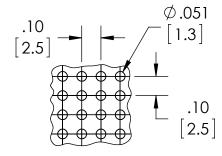

DETAIL A SCALE 2:1

| CIRCUIT BOARD<br>PART NUMBER | DIMENSION <b>"L"</b><br>CIRCUIT BOARD LENGTH | FITS EXN-SERIES ENCLOSURES WITH ALUMINUM END PANELS: | FITS EXN-SERIES ENCLOSURES WITH PLASTIC END PANELS: |
|------------------------------|----------------------------------------------|------------------------------------------------------|-----------------------------------------------------|
| EXN-23400-PCB                | 1.26 [32]                                    | EXN-23350-GD, -SV, -RD, -BL, -BK                     | EXN-23350-GDP, -SVP, -RDP, -BLP, -BKP               |
| EXN-23401-PCB                | 2.83 [72]                                    | EXN-23351-GD, -SV, -RD, -BL, -BK                     | EXN-23351-GDP, -SVP, -RDP, -BLP, -BKP               |
| EXN-23402-PCB                | 4.41 [112]                                   | EXN-23352-GD, -SV, -RD, -BL, -BK                     | EXN-23352-GDP, -SVP, -RDP, -BLP, -BKP               |