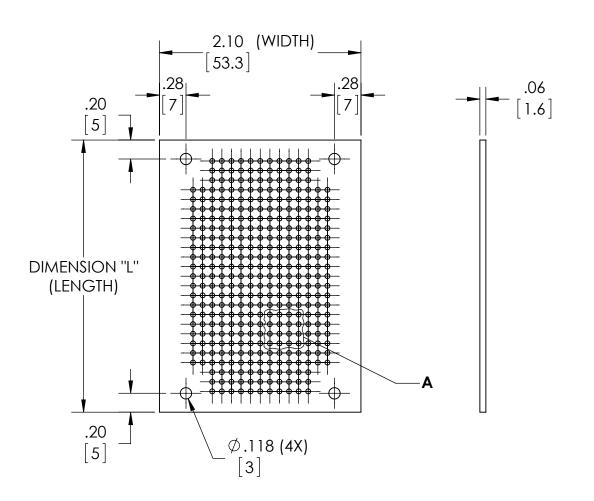

## DRAWING FOR REFERENCE

WE RESERVE THE RIGHT TO MAKE CHANGES TO OUR STANDARD PRODUCTS. PLEASE CONSULT WITH BUD INDUSTRIES PRIOR TO USING THIS DRAWING FOR DESIGN PURPOSE.

MATERIAL: GREEN SILICON
DIMENSIONS IN INCH[MM]

DETAIL A SCALE 2:1

| CIRCUIT BOARD<br>PART NUMBER | DIMENSION <b>"L"</b><br>CIRCUIT BOARD LENGTH | FITS EXN-SERIES ENCLOSURES WITH ALUMINUM END PANELS: | FITS EXN-SERIES ENCLOSURES WITH PLASTIC END PANELS: |
|------------------------------|----------------------------------------------|------------------------------------------------------|-----------------------------------------------------|
| EXN-23400-PCB                | 1.26 [32]                                    | EXN-23350-GD, -SV, -RD, -BL, -BK                     | EXN-23350-GDP, -SVP, -RDP, -BLP, -BKP               |
| EXN-23401-PCB                | 2.83 [72]                                    | EXN-23351-GD, -SV, -RD, -BL, -BK                     | EXN-23351-GDP, -SVP, -RDP, -BLP, -BKP               |
| EXN-23402-PCB                | 4.41 [112]                                   | EXN-23352-GD, -SV, -RD, -BL, -BK                     | EXN-23352-GDP, -SVP, -RDP, -BLP, -BKP               |