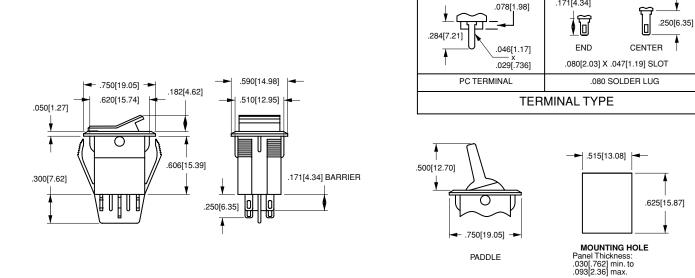

### **Mechanical Life**

100,000 cycles

**Operating Temperature** 

.171[4.34]

32°F to 185°F (0°C to 85°C)

Base Part Number

**Terminal** Sealing

Legend

#### **2 TERMINAL SEALING** none

F

epoxy sealed terminals

## 3 LEGEND

|                   | hot stamp |  |
|-------------------|-----------|--|
| NO LEGEND         | 0         |  |
| ON-OFF vertical   | Α         |  |
| ON-OFF horizontal | В         |  |
| l-O horizontal    | D         |  |
| -O vertical       | G         |  |