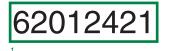

#### 1 BASE PART NUMBER: SERIES/CIRCUITRY/RATING¹/TERMINATION¹ 4A 250VAC; 8A 125VAC Single Pole Solder Luas

| ON-NONE-ON    | <b>62011421</b> | 62011422 |
|---------------|-----------------|----------|
| ON-NONE-(ON)  | 62011431        | 62011432 |
| ON-OFF-ON     | 62011461        | 62011462 |
| ON-OFF-(ON)   | 62011471        | 62011472 |
| (ON)-OFF-(ON) | 62011481        | 62011482 |
| Double Pole   |                 |          |
| ON-NONE-ON    | 62012421        | 62012422 |
| ON-NONE-(ON)  | 62012431        | 62012432 |
| ON-OFF-ON     | 62012461        | 62012462 |
| ON-OFF-(ON)   | 62012471        | 62012472 |
| (ON)-OFF-(ON) | 62012481        | 62012482 |