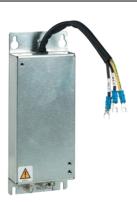

#### Main

| Range of product             | Altivar                         |  |  |
|------------------------------|---------------------------------|--|--|
| Product or component type    | EMC input filter                |  |  |
| Range compatibility          | Altivar 12                      |  |  |
| Product compatibility        |                                 |  |  |
| Product specific application | Radio interference input filter |  |  |

#### Complementary

| Product weight | 2.67 lb(US) (1.21 kg) |
|----------------|-----------------------|
|                |                       |