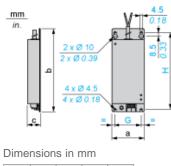

## **Dimensions**

| а    | b     | с      | G  | Н   |
|------|-------|--------|----|-----|
| 75   | 194   | 40     | 61 | 180 |
| Dime | nsion | s in i | 2  |     |

| а    | b    | с    | G    | н    |
|------|------|------|------|------|
| 2.95 | 7.64 | 1.57 | 2.40 | 7.09 |