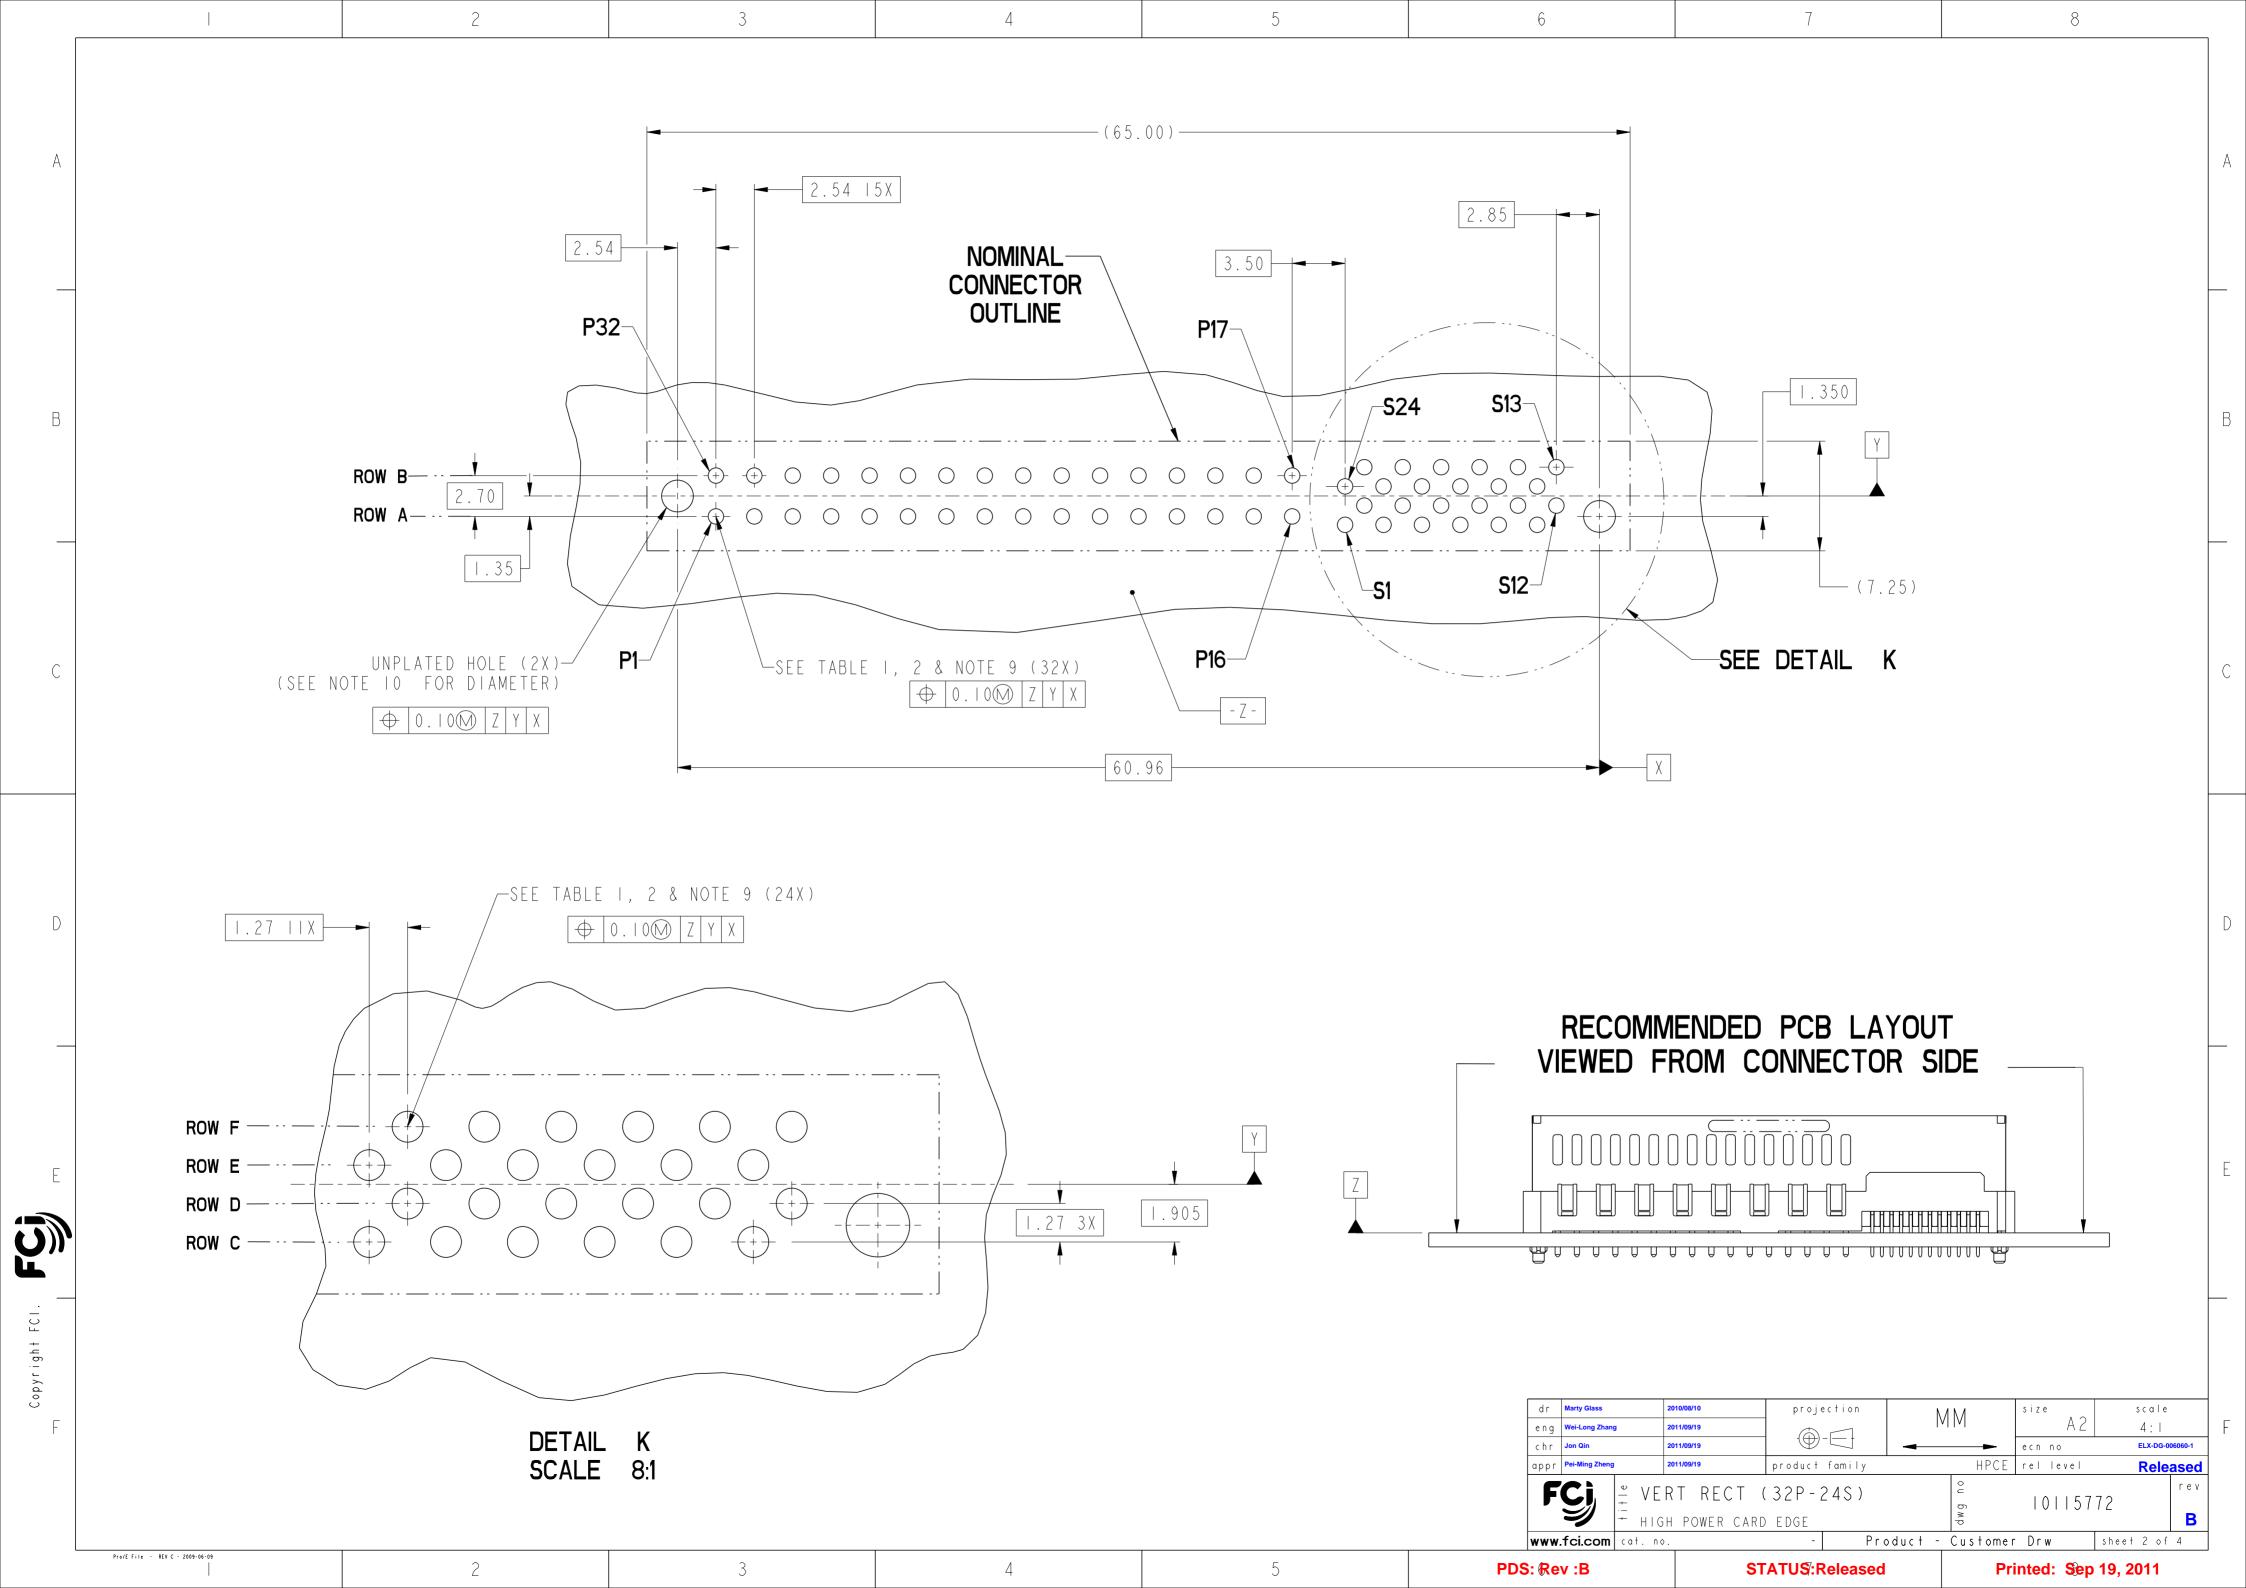

| l                               |                                                     | 2                                                                                      | 3                                                                                 | 4                                     | 5           | 6                   | 7                                                                                              | 8                       |
|---------------------------------|-----------------------------------------------------|----------------------------------------------------------------------------------------|-----------------------------------------------------------------------------------|---------------------------------------|-------------|------------------