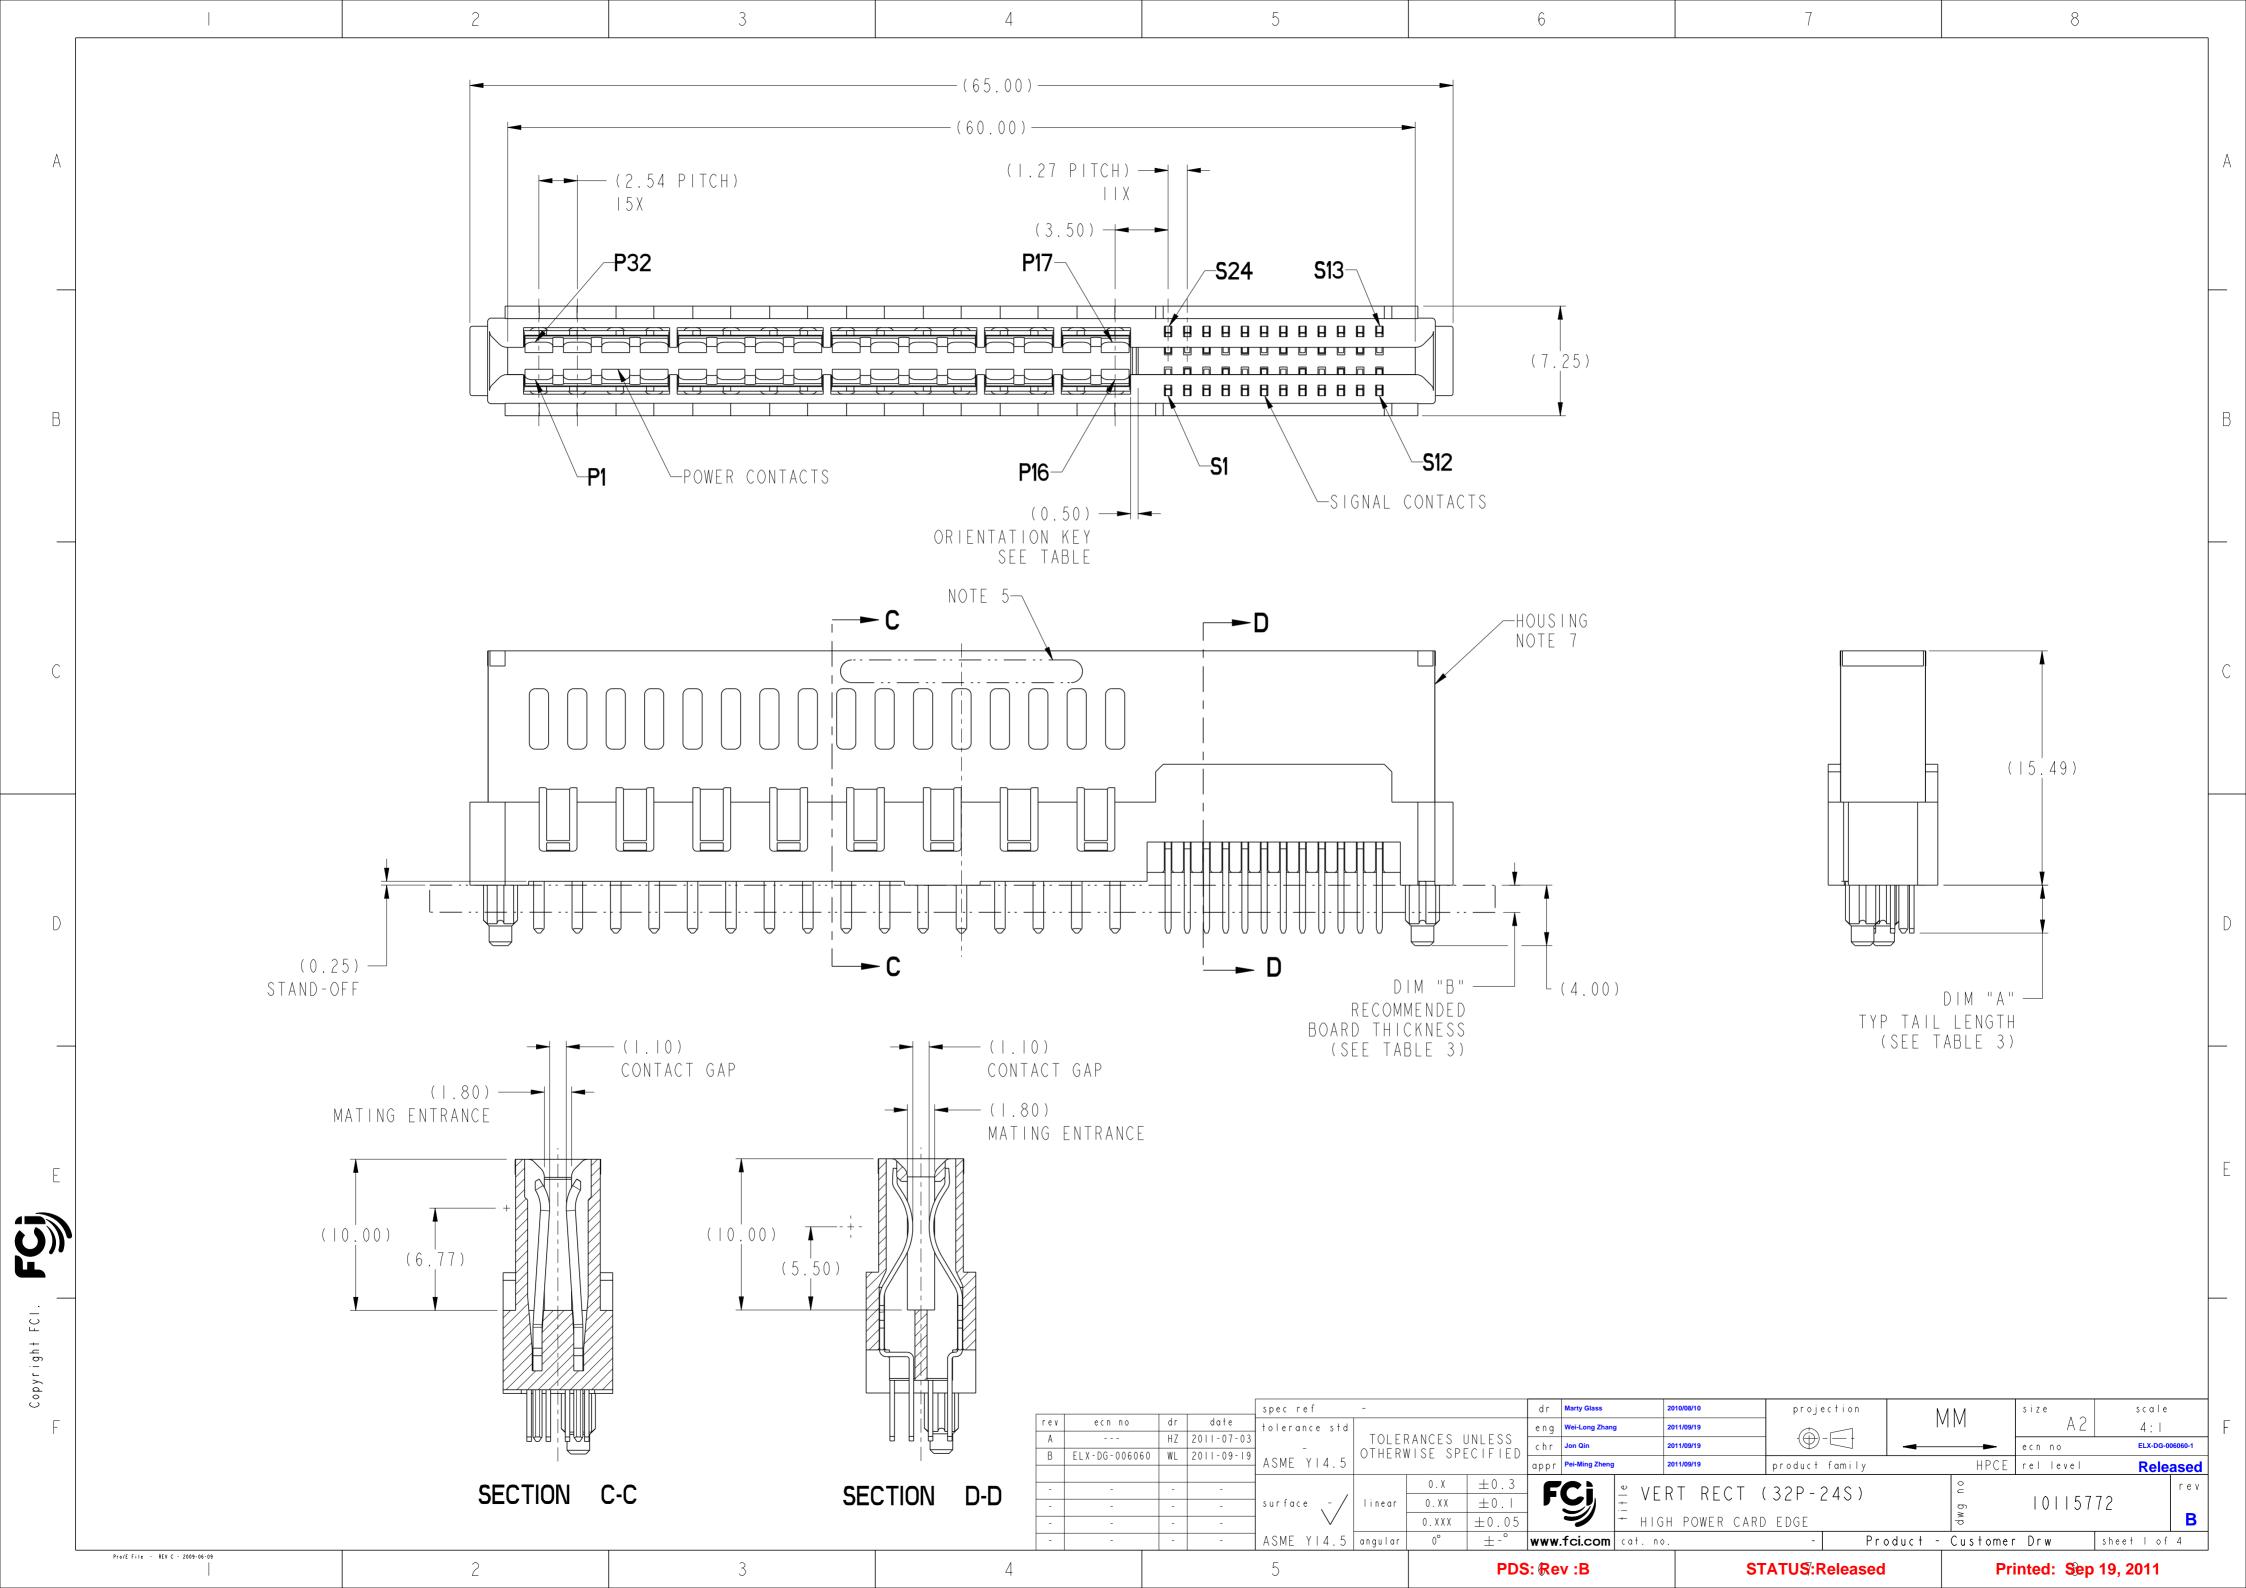

| l                               |                                                     | 2                                                                                      | 3                                                                                 | 4                                     | 5           | 6                   | 7                                                                                              | 8                       |
|---------------------------------|-----------------------------------------------------|----------------------------------------------------------------------------------------|-----------------------------------------------------------------------------------|---------------------------------------|-------------|----------------