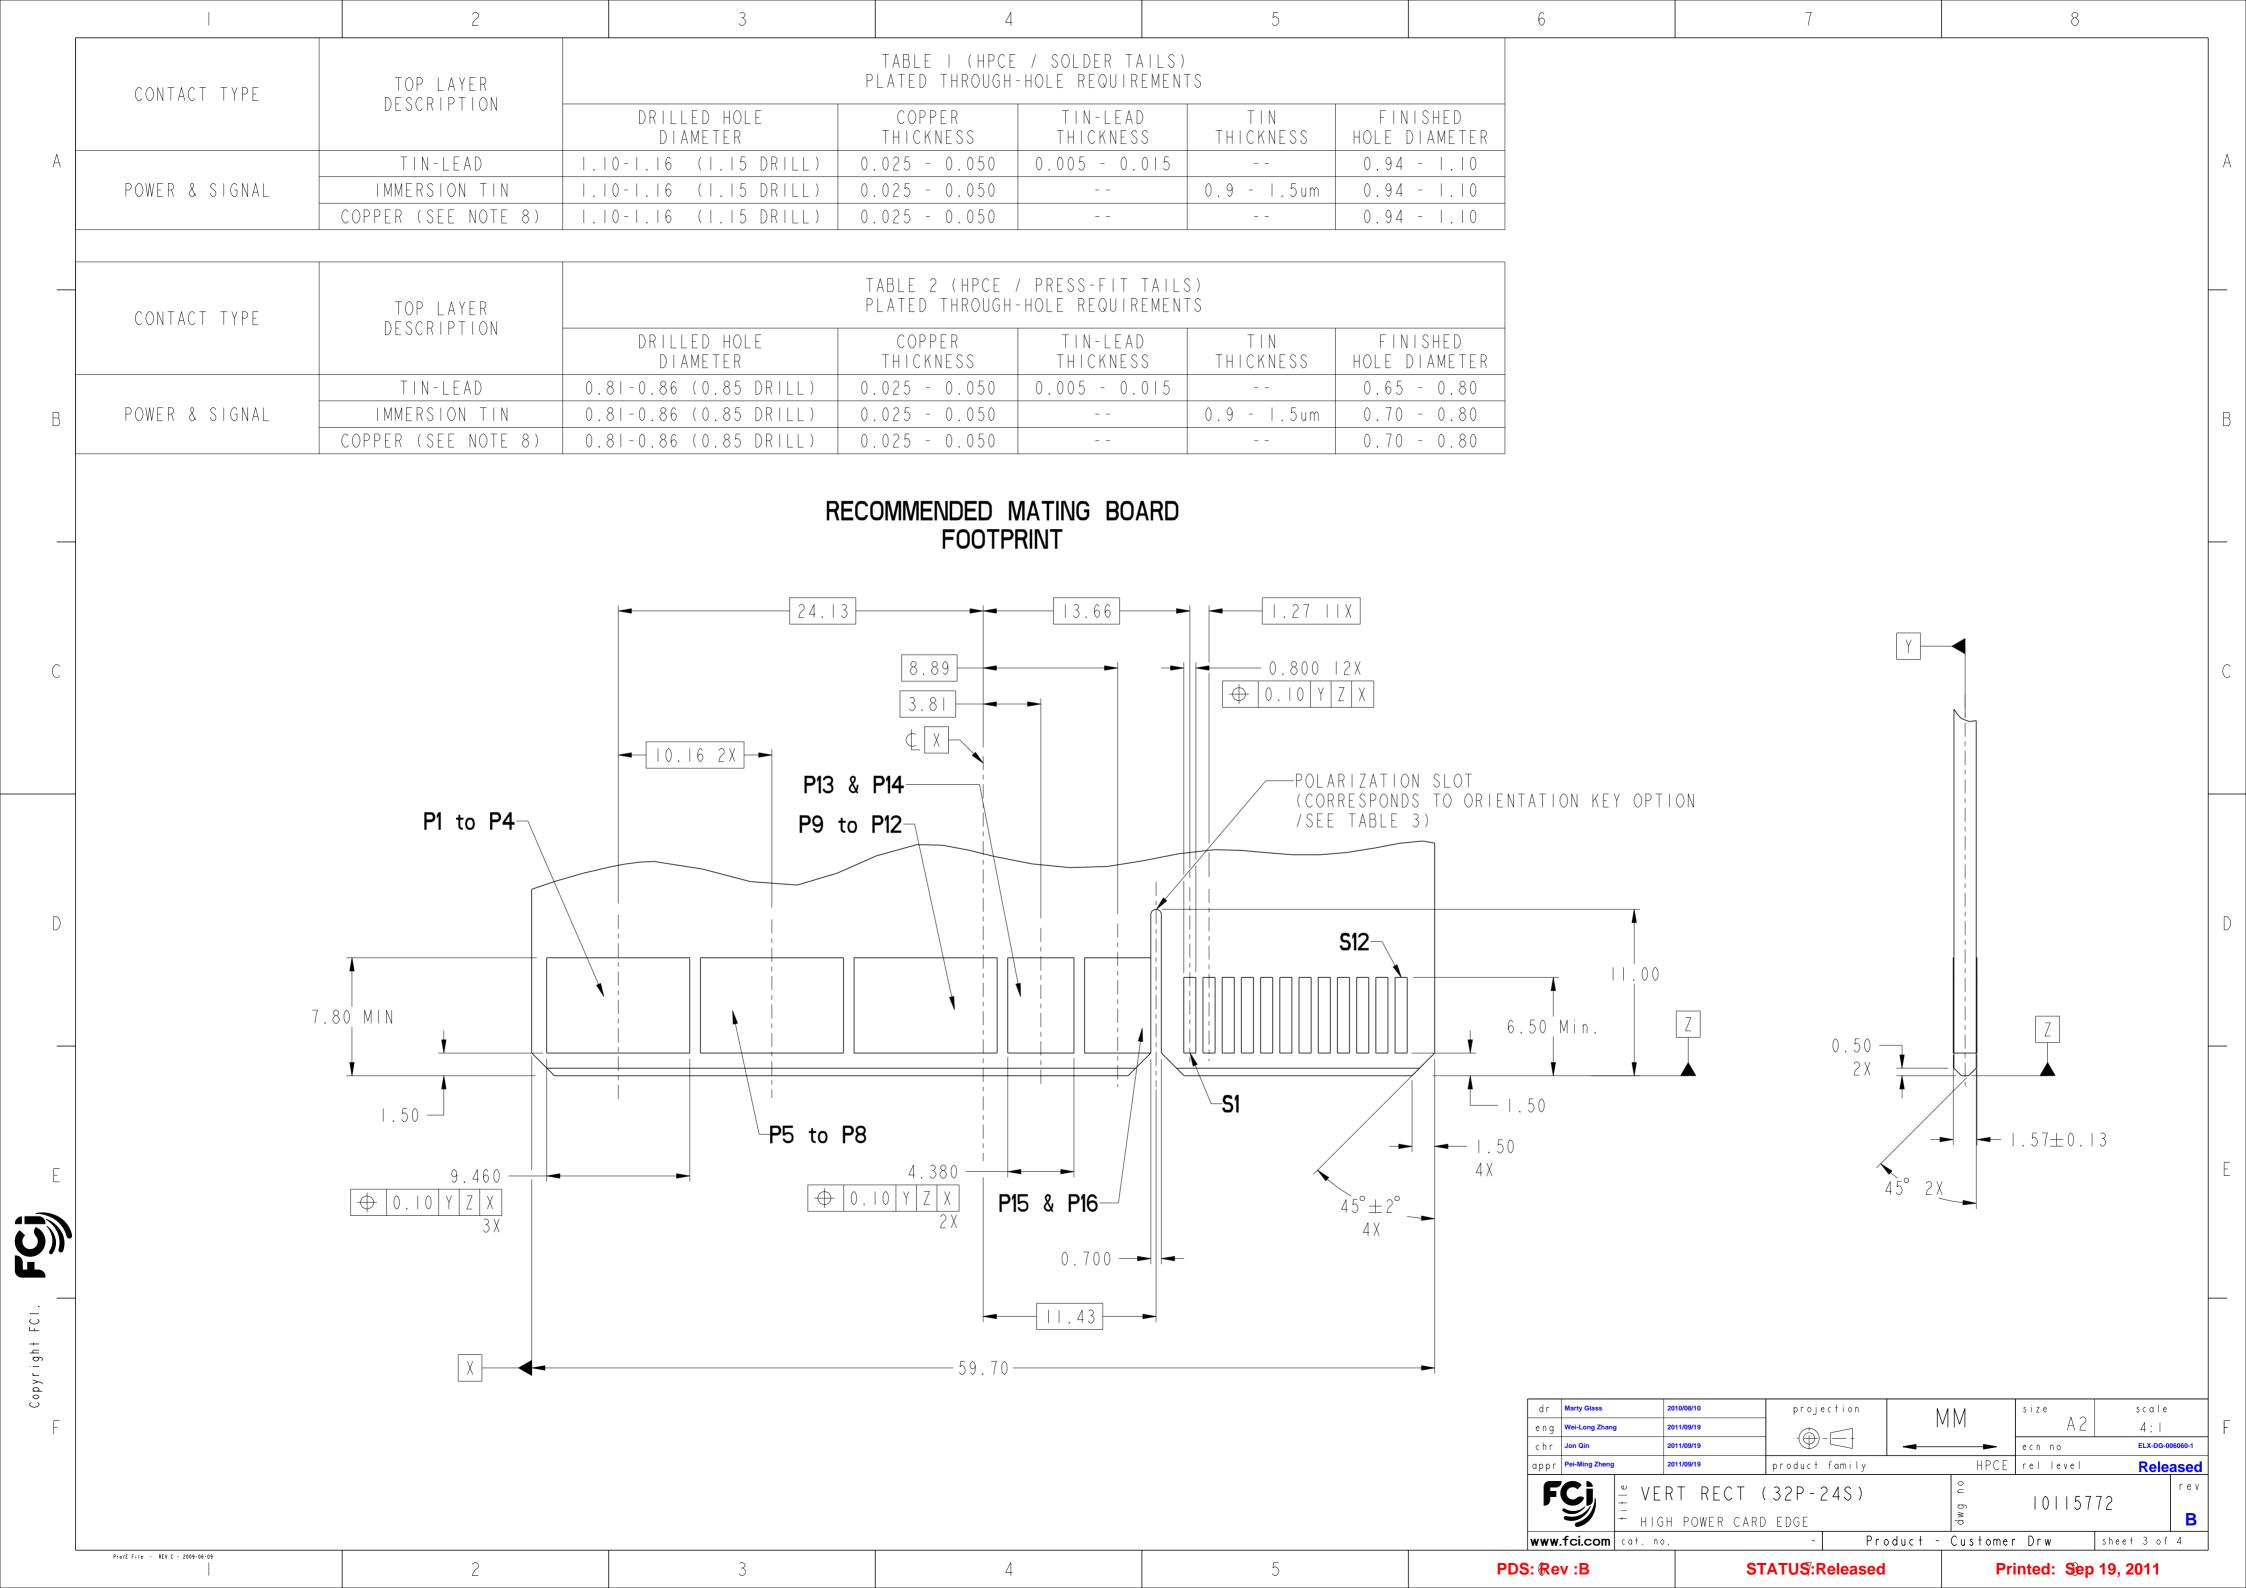

| l                               |                                                     | 2                                                                                      | 3                                                                                 | 4                                     | 5           | 6                   | 7                                                                                              | 8                       |
|---------------------------------|-----------------------------------------------------|----------------------------------------------------------------------------------------|-----------------------------------------------------------------------------------|---------------------------------------|-------------|---------------------|------------------------------------------------------------------------------------------------|-------------------------|
|                                 | HPCE                                                | PART NUMBER                                                                            | (TABLE 3)                                                                         |                                       |             |                     |                                                                                                |                         |
| PART NUMBER                     | TAIL<br>TYPE                                        | ORIENTATION<br>KEY                                                                     | DIM "A" TYPICAL<br>TAIL LENGTH                                                    | DIM "B"  RECOMMENDED  BOARD THICKNESS |             |                     |                                                                                                |                         |
| 0  5772-00 LF                   | SOLDER                                              | YES                                                                                    |                                                                                   |                                       |             |                     |                                                                                                |                         |
| )  5772-002LF                   | SOLDER                                              | NO                                                                                     | - 3.17 ±0.25                                                                      | 1.59 - 2.38                           |             |                     |                                                                                                |                         |
| )  5772-003                     | PRESS-FIT                                           | YES                                                                                    |                                                                                   |                                       |             |                     |                                                                                                |                         |
| 5772-003LF                      | PRESS-FIT                                           | YES                                                                                    |                                                                                   | 1.57                                  |             |                     |                                                                                                |                         |
| 115772-004                      | PRESS-FIT                                           | NO                                                                                     | 3.17 ±0.25                                                                        | MIN                                   |             |                     |                                                                                                |                         |
| 0  5772-004LF                   | PRESS-FIT                                           | NO                                                                                     |                                                                                   |                                       |             |                     |                                                                                                |                         |
| NOTES:                          |                                                     |                                                                                        |                                                                                   |                                       |             |                     |                                                                                                |                         |
| HO CO 2. CONTAC 3. PRODUC       | NTACTS: HIG<br>T FINISH REF. GS<br>T SPECIFICATION: | UL 94V-0 C<br>H PERFORMANCE COP<br>-12-604 SECTION 5                                   | PER ALLOY.                                                                        |                                       |             |                     |                                                                                                |                         |
| 5.) PRODUC<br>6. PACKAG         | T MARKING (PRODU<br>ING MEETS FCI SP                | CT NUMBER & DATE ECIFICATION GS-14                                                     | CODE) ON HOUSING IN A<br>-937.<br>RE TO 260°C PEAK TEMPI<br>ED, OR VAPOR PHASE RE |                                       |             |                     |                                                                                                |                         |
| 9. ALL HO                       | LE SIZES ARE FIN                                    | SS IN CENTER OF V<br>ISHED HOLE SIZES.<br>LATED<br>R PRESS-FIT TAILS<br>R SOLDER TAILS |                                                                                   | E THAN 0.003 LESS THAN 01             | THER AREAS. |                     |                                                                                                |                         |
| Ø                               | 2.10 +/- 0.1 FOI                                    | R SOLDER TAILS                                                                         |                                                                                   |                                       |             |                     | 2011/09/19 2011/09/19 2011/09/19 2011/09/19 2011/09/19  ERT RECT (32P-24S)  GH POWER CARD EDGE | M                       |
| Pro/E File - REV C - 2009-06-09 | T                                                   |                                                                                        |                                                                                   |                                       |             | www.fci.com cat. n. |                                                                                                | Customer Drw sheet 4 of |