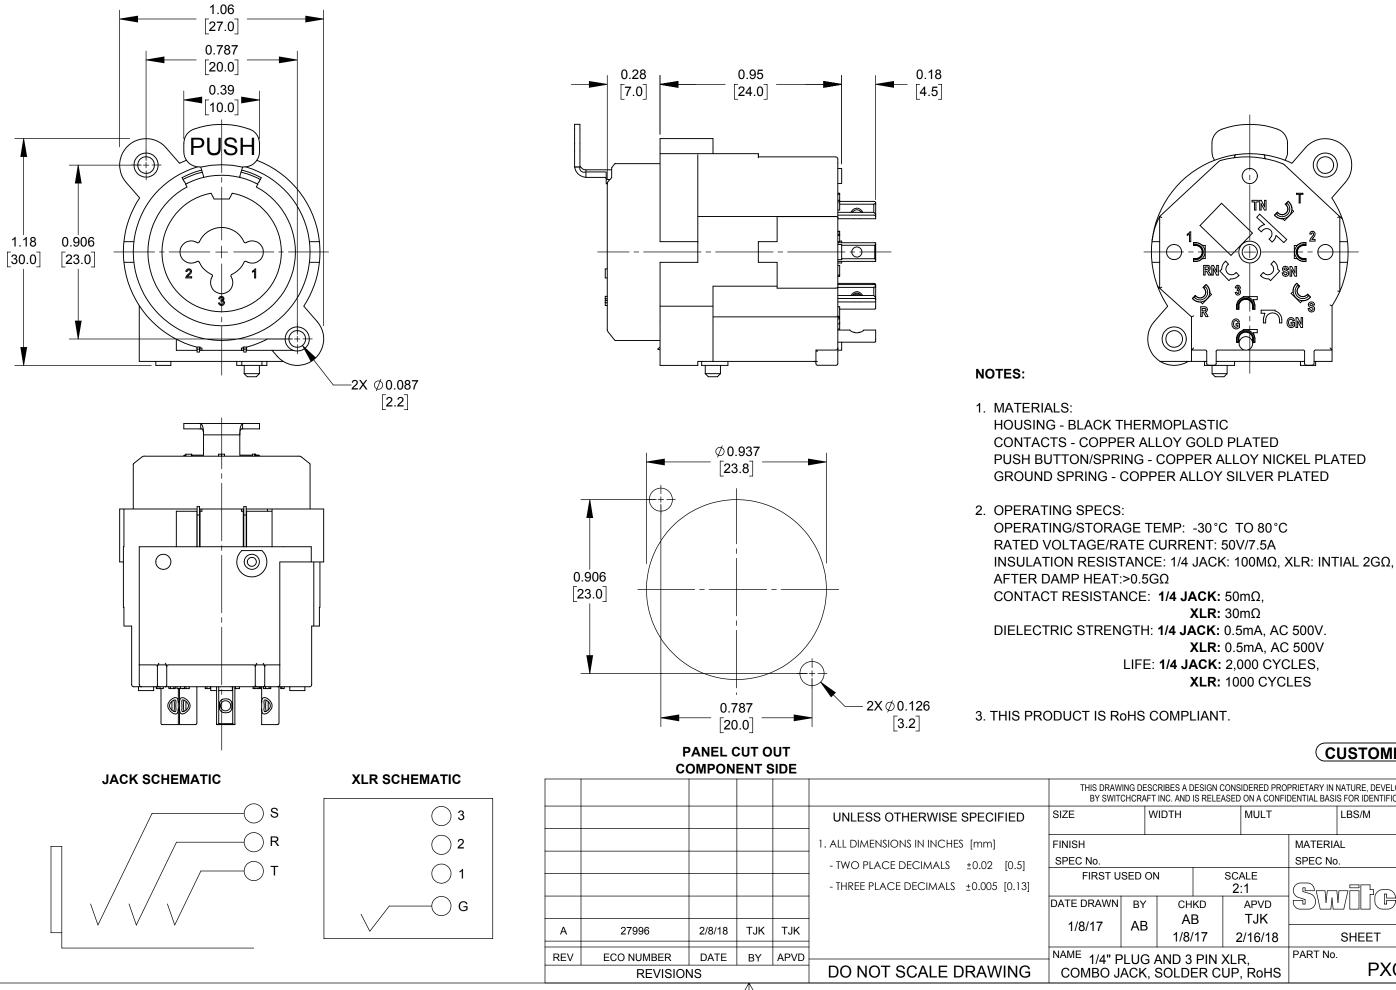

 $\rightarrow$ 

 $\forall 7$ 

SolidWorks CAD File

4

## **CUSTOMER DRAWING**

 $\blacksquare$ 

| DESCRIBES A DESIGN CONSIDERED PROPRIETARY IN NATURE, DEVELOPED AND MANUFACTURED<br>CRAFT INC. AND IS RELEASED ON A CONFIDENTIAL BASIS FOR IDENTIFICATION PURPOSES ONLY. |            |            |   |             |                      |       |       |    |   |          |
|-------------------------------------------------------------------------------------------------------------------------------------------------------------------------|------------|------------|---|-------------|----------------------|-------|-------|----|---|----------|
| V                                                                                                                                                                       | WIDTH MULT |            |   |             | LBS/M                |       | TEMPE |    |   |          |
|                                                                                                                                                                         |            |            |   |             | MATERIAL<br>SPEC No. |       |       |    |   |          |
| D ON SCALE<br>2:1                                                                                                                                                       |            |            |   |             |                      |       |       |    |   | ⊂r\®     |
| BY                                                                                                                                                                      |            | снкр<br>АВ |   | apvd<br>TJK | DU                   |       |       | F1 | 신 | ГГ       |
| ٩B                                                                                                                                                                      | 1/8/       | 17         | 2 | /16/18      |                      | SHEET | 1     | OF | 1 |          |
| JG AND 3 PIN XLR,<br>CK, SOLDER CUP, RoHS                                                                                                                               |            |            |   |             | PART No.             | PX    | C     |    |   | REV<br>A |