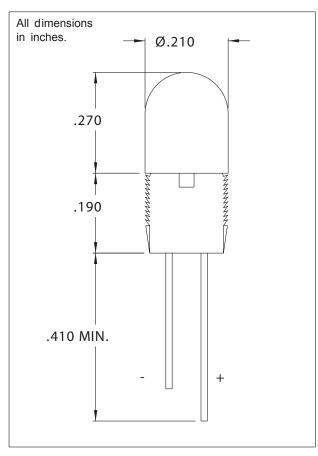

Mounting: Will snap-fit into Ø.187/.192 hole in panels .020/.097 thick

Lens: Polycarbonate