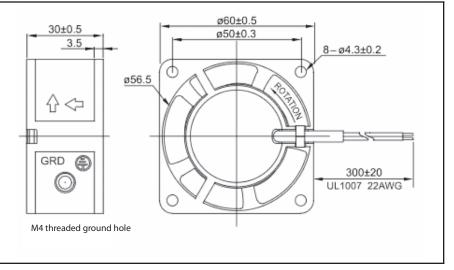

## AC Fan - 115V, 230V 60 x 30mm (2.36" x 1.18")

| Frame                 | Diecast Aluminum                                   | O                                                                                                                                                   |                                                 |  |
|-----------------------|----------------------------------------------------|-----------------------------------------------------------------------------------------------------------------------------------------------------|-------------------------------------------------|--|
| Impeller              | PBT, UL94V-0 plastic                               | Operating Temperature Ball Bearing -20C ~ +80C Storage Temp -40C ~ +80C  Life Expectancy Ball Bearing 60,000 hours (L10 at 40C)  Weight: ~ 0.31 lbs | 0.12                                            |  |
| Connection            | 2x Lead Wires 22 AWG                               |                                                                                                                                                     | Static Pressure ("H2O) 0.00 0.00 0.00 0.00 0.00 |  |
| Motor                 | Shaded pole, impedance protected                   |                                                                                                                                                     |                                                 |  |
| Bearing System        | Dual ball                                          |                                                                                                                                                     |                                                 |  |
| Insulation Resistance | >100M ohm between lead-<br>wire and frame (500VDC) |                                                                                                                                                     |                                                 |  |
| Dielectric Strength   | 1 min at 1500 VAC, 50/60Hz                         | m2                                                                                                                                                  | 0 3 6 9 12 Air Flow (CFM)                       |  |