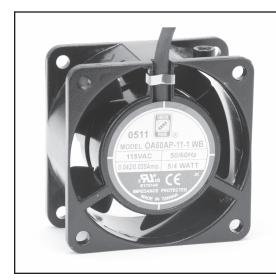

| Part Number          | OA60AP-11-1WB          | OA60AP-22-1WB          |
|----------------------|------------------------|------------------------|
| Nominal Voltage      | 115VAC                 | 230VAC                 |
| Voltage Range        | 80 ~ 130VAC            | 160 ~ 260VAC           |
| Rated Power          | 4 W                    | 4 W                    |
| Rated Speed (RPM)    | 3100                   | 3100                   |
| Airflow (CFM)        | 11                     | 11                     |
| Noise Level (dB)     | 28                     | 28                     |
| Max. Static Pressure | 0.11" H <sub>2</sub> O | 0.11" H <sub>2</sub> O |