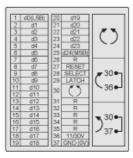

to the State of California to cause cancer, and |  |
| Di-isodecyl phthalate (DIDP), which is known to the StateDi-isodecyl phthalate (DIDP), which is known to the State of California to cause birth of California to cause birth defects or other reproductive harm. |                                                                                               |  |
| For more information go to www.p65warnings.ca.gov                                                                                                                                                                | For more information go to www.p65warnings.ca.gov                                             |  |

#### Contractual warranty

| Warranty period | 18 months |  |
|-----------------|-----------|--|

## **Wiring Diagram**



# **Wiring Diagram**