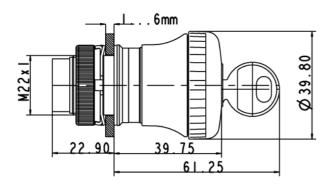

## 1.30.243.701/0300

Included: Ring nut with claw, 2 keys.

Switching position indication: In the non-operated condition, a green ring is visible on the side.

| General information                             |                                          |
|-------------------------------------------------|------------------------------------------|
| Actuator                                        | mushroom                                 |
| Color of mushroom                               | opaque red                               |
| Form of collar                                  | round                                    |
|                                                 |                                          |
| Dimensions                                      |                                          |
| Dimensions of collar                            | ø 29.8 mm                                |
| Overall height                                  | 61.25 mm                                 |
| Mounting depth with contact block without cable | 56.4 mm                                  |
| Mounting hole                                   | ø 22.3 mm                                |
| Mounting grid                                   | <u>- mm</u>                              |
| Mechanical design                               |                                          |
| Mounting                                        | ring nut                                 |
| Contact function                                | latching                                 |
| Illuminability                                  | no                                       |
| Reset                                           | by clockwise rotation                    |
| Lock type                                       | 455                                      |
| LOCK type                                       | 400                                      |
| Mechanical characteristics                      |                                          |
| Operating force max.                            | approx. 5 N for 1 switching element      |
| Robustness max.                                 | 100 N                                    |
| Robustness                                      | acc. to IEC 60947-5-5                    |
|                                                 |                                          |
| Other specifications                            |                                          |
| Operating life (operations)                     | 50,000 cycle                             |
| Degree of protection from front side            | <u>IP40 (DIN EN 60529)</u>               |
| Ambient temp. operating min.                    | -25 °C                                   |
| Ambient temp. operating max.                    | +70 °C                                   |
| Storage temperature min.                        | _ <del>-40</del> °C                      |
| Storage temperature max.                        | +80 °C                                   |
| Environmental restistance                       | acc. to IEC 60068-2-14, -30, -33 and -78 |
| ROHS compliant                                  | yes                                      |
| REACH compliant                                 | yes                                      |