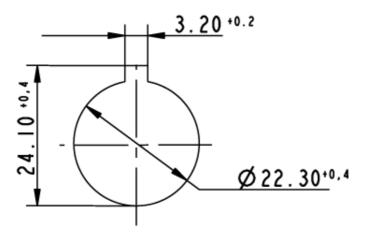

|
| Degree of protection from front side            | <u>IP40 (DIN EN 60529)</u>               |
| Ambient temp. operating min.                    | -25 °C                                   |
| Ambient temp. operating max.                    | +70 °C                                   |
| Storage temperature min.                        | _ <del>-40</del> °C                      |
| Storage temperature max.                        | +80 °C                                   |
| Environmental restistance                       | acc. to IEC 60068-2-14, -30, -33 and -78 |
| ROHS compliant                                  | yes                                      |
| REACH compliant                                 | yes                                      |



Panel cut-out to IEC 60947-5-1