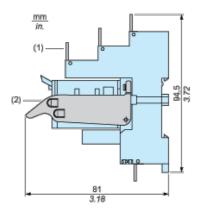

## **Mounting on All Sockets (1)**

- (1) Clip-in legends for all sockets except RXZE2M114
- (2) Plastic clamp