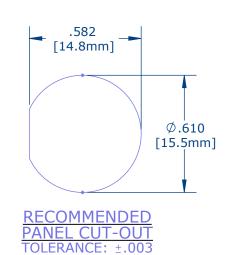

CUSTOMER PRINT

W7880-10PG-300

- 1. PARTS ARE TO BE BULK PACKED.
- 2. ALL DIMENSIONS ARE REFERENCE ONLY.