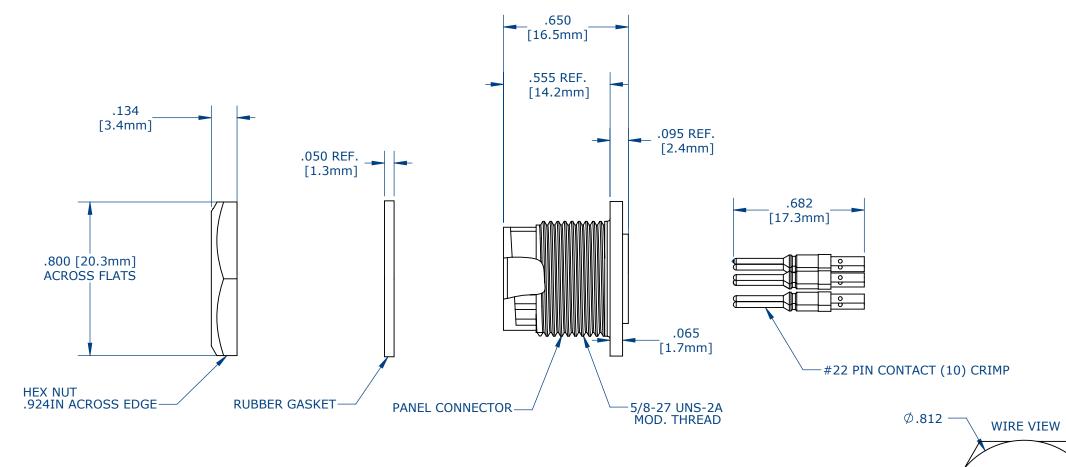

CUSTOMER PRINT

W7880-10PG-300

- 1. PARTS ARE TO BE BULK PACKED.
- 2. ALL DIMENSIONS ARE REFERENCE ONLY.

| 0A                                                                                                                                             | AM                                                               | 04/05/16                     | FIRST DRAWN |                                                      |                                      |                                |                |           |
|------------------------------------------------------------------------------------------------------------------------------------------------|------------------------------------------------------------------|------------------------------|-------------|------------------------------------------------------|--------------------------------------|--------------------------------|----------------|-----------|
| REV.                                                                                                                                           | INIT.                                                            | DATE                         | DESCRIP     | DESCRIPTION                                          |                                      |                                |                |           |
| ALL INFORMATION ILLUSTRATED IS THE PROPERTY OF "CONXALL CORPORATION." UNAUTHORIZED DUPLICATION OF DISTRIBUTION OF THIS DOCUMENT IS PROHIBITED. |                                                                  | ORIG. DRAW                   | NBY: I      | 04/05/16                                             |                                      |                                |                |           |
|                                                                                                                                                |                                                                  | CHECKED BY:                  |             | SUNZIU                                               |                                      |                                |                |           |
| ALL UNITS ARE IN FEET, INCHES, FRACTION OF INCHES AND DECIMALS. LINESS OTHERWISE SPECIFIED                                                     |                                                                  | APPROVED BY:                 |             |                                                      | 601 E. WILDWOOD VILLA PARK, IL 60181 |                                |                |           |
|                                                                                                                                                |                                                                  |                              |             | PANEL CONNECTOR ASSEMBLY (10) #22 PIN CONTACT, CRIMP |                                      |                                |                |           |
| TOLERA<br>3 PLACE DEC<br>ANGL                                                                                                                  | TOLERANCES:<br>CE DECIMALS ±.005<br>ANGLES ±1°<br>!ACTIONS ±1/16 | SCALE<br>NTS                 | size<br>B   | SHEET<br>1 OF 1                                      | CUSTOMER:                            | MINI-CON-X<br>STANDARD PRODUCT |                |           |
| $\triangleright$                                                                                                                               | = CRITICAL                                                       | CHARACTERISTIC<br>SPEC. XXXX | FILE:       |                                                      | SLW                                  | PART<br>NUMBER:                | W7880-10PG-300 | REV<br>OA |