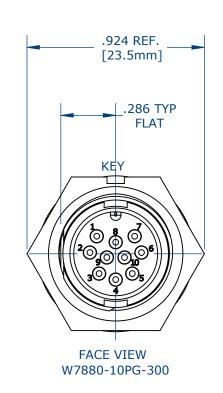

CUSTOMER PRINT

W7880-10PG-300

- 1. PARTS ARE TO BE BULK PACKED.
- 2. ALL DIMENSIONS ARE REFERENCE ONLY.