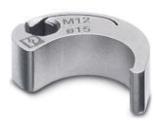

Nut for assembling M12 connectors for assembly with a knurl diameter of 20 mm, for 4 mm hexagonal drive

#### General

| Base element material | Steel         |
|-----------------------|---------------|
| Coating               | nickel-plated |