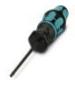

### Accessories

Additional products

Torque screwdriver - TSD 04 SAC - 1208429

Torque screwdriver, with preset torque of 0.4 Nm and 4 mm hexagonal drive for M12 connectors

04/13/2016 Page 2 / 3