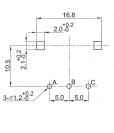

| 0, 12, 24   |
| Shaft Type:                           | F – Flatted |
| Shaft Length (from Mounting Surface): | 15, 20, 25  |

## Characteristics - Environmental

| Operating Temperature | -10 ~ +70 degrees C |
|-----------------------|---------------------|
| Rotational Life       | 15,000 Cycles       |

## **Output Signal Format**

| Shaft Rotational<br>Direction | Signal           | Format |
|-------------------------------|------------------|--------|
| Clockwise -                   | A (Terminal A-C) | OFF ON |
|                               | B (Terminal B-C) | OFF ON |
| Anticlockwise                 | A (Terminal A-C) | OFF ON |
|                               | B (Terminal B-C) | OFF ON |



## **Type DP16 Series**

## Dimensions DP16H





#### DP16V





## **Shaft Length**

| L | 15 | 20 | 25 |
|---|----|----|----|
| F | 7  | 12 | 12 |



## **Mouser Electronics**

**Authorized Distributor** 

Click to View Pricing, Inventory, Delivery & Lifecycle Information:

TE Connectivity:

DP16VN12A20F