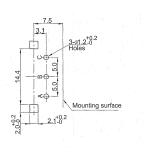

Detents:                              | 0, 12, 24   |
| Shaft Type:                           | F – Flatted |
| Shaft Length (from Mounting Surface): | 15, 20, 25  |

## Characteristics - Environmental

| Operating Temperature | -10 ~ +70 degrees C |
|-----------------------|---------------------|
| Rotational Life       | 15,000 Cycles       |

## **Output Signal Format**

| Shaft Rotational<br>Direction | Signal           | Format |
|-------------------------------|------------------|--------|
| Clockwise -                   | A (Terminal A-C) | OFF ON |
|                               | B (Terminal B-C) | OFF ON |
| Anticlockwise                 | A (Terminal A-C) | OFF ON |
|                               | B (Terminal B-C) | OFF ON |



## **Type DP16 Series**

## Dimensions DP16H





#### DP16V





## **Shaft Length**

| L | 15 | 20 | 25 |
|---|----|----|----|
| F | 7  | 12 | 12 |



## **Mouser Electronics**

**Authorized Distributor** 

Click to View Pricing, Inventory, Delivery & Lifecycle Information:

TE Connectivity:

DP16VN12A20F