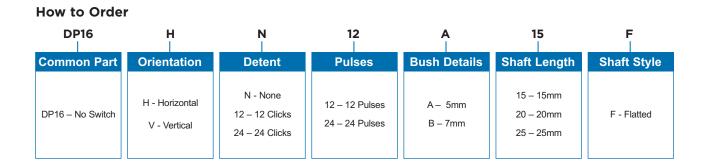

## **16mm Rotary Encoder**

## **Type DP16 Series**

## **Type DP16 Series**

16mm Rotary incremental encoder for use in electronic equipment.

Can be supplied with customisation to standard options

### **Key Features**

- 16mm Rotary Encoder
- Incremental Type
- Various Shaft Lengths
- Pulse Options
- Detent Options

# Characteristics - Mechanical

| Total Mechanical Travel:              | Continuous  |
|---------------------------------------|-------------|
| Detents:                              | 0, 12, 24   |
| Shaft Type:                           | F – Flatted |
| Shaft Length (from Mounting Surface): | 15, 20, 25  |