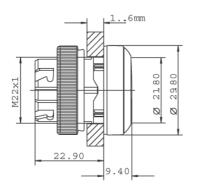

## RAFIX 22 QR - Pushbutton, illuminated, flush lens, round collar, plastic front ring, momentary 1.30.240.001/1006

| General information                             |                                              |
|-------------------------------------------------|----------------------------------------------|
| Form of lens                                    | flat lens                                    |
| Color of lens                                   | transparent white                            |
| Color of front ring                             | blue                                         |
| Form of collar                                  | round                                        |
|                                                 |                                              |
| Dimensions                                      |                                              |
| Dimensions of collar                            | ø 29.8 mm                                    |
| Overall height                                  | 9.4 mm                                       |
| Mounting depth with contact block without cable | 56.4 mm                                      |
| Mounting hole                                   | ø 22.3 mm                                    |
| Mounting grid                                   | 50 x 30 mm                                   |
| Mechanical design                               |                                              |
| Mounting                                        | ring nut                                     |
| Contact function                                | momentary                                    |
|                                                 |                                              |
|                                                 | yes                                          |
| Mechanical characteristics                      |                                              |
| Operating travel                                | 4 mm                                         |
| Operating force max.                            | approx. 5 N for 1 switching element          |
| Robustness max.                                 | 100 N                                        |
|                                                 |                                              |
| Other specifications                            |                                              |
| Operating life (operations)                     | 1,000,000 momentary / 500,000 latching cycle |
| Degree of protection from front side            | IP65 (DIN EN 60529)                          |
| Ambient temp. operating min.                    | -25 °C                                       |
| Ambient temp. operating max.                    | +70 °C                                       |
| Storage temperature min.                        | -40 °C                                       |
| Storage temperature max.                        | +80 °C                                       |
| Environmental restistance                       | acc. to IEC 60068-2-14, -30, -33 and -78     |
| ROHS compliant                                  | yes                                          |
| REACH compliant                                 | yes                                          |