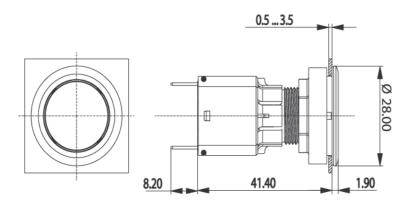

## 1.30.090.262/0100

| General information                             |                                          |
|-------------------------------------------------|------------------------------------------|
| Form of lens                                    | flat lens                                |
| Color of lens                                   | opaque black                             |
| Form of collar                                  | round                                    |
| Color of collar                                 | silver metallic                          |
|                                                 |                                          |
| Dimensions                                      |                                          |
| Collar dimensions                               | ø 28 mm                                  |
| Overall height                                  | 1.9 mm                                   |
| Mounting depth with contact block               | 50 mm                                    |
| Key grid                                        | 30 x 30 mm                               |
| Mounting hole                                   | ø 22.3 mm                                |
| Marchandard destan                              |                                          |
| Mechanical design                               |                                          |
| Mounting                                        | ring nut                                 |
| Contact function                                | je nach Schaltelement                    |
| Illumination                                    | no                                       |
| Mechanical characteristics                      |                                          |
| Robustness max.                                 | 100 N                                    |
| Other analifications                            |                                          |
| Other specifications                            | 0.000.000                                |
| Operating life (operations)                     | 2,000,000 cycle                          |
| Degree of protection from front side            | IP65 (DIN EN 60529)                      |
| Operation temperature min.                      | 25 °C                                    |
| Ambient temp. operating max. without lamp / LED | +70 °C                                   |
| Ambient temp. operating max. with lamp /LED     | +55 °C                                   |
| Storage temperature min.                        | -40 °C                                   |
| Storage temperature max.                        | +85 °C                                   |
| Environmental restistance                       | acc. to IEC 60068-2-14, -30, -33 and -78 |
| ROHS compliant                                  | yes                                      |
| REACH compliant                                 | yes                                      |