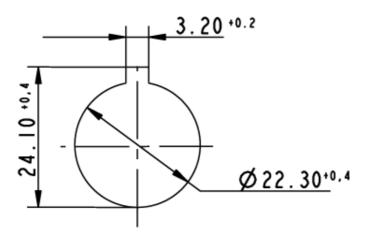

|
| Operation temperature min.                      | 25 °C                                    |
| Ambient temp. operating max. without lamp / LED | +70 °C                                   |
| Ambient temp. operating max. with lamp /LED     | +55 °C                                   |
| Storage temperature min.                        | -40 °C                                   |
| Storage temperature max.                        | +85 °C                                   |
| Environmental restistance                       | acc. to IEC 60068-2-14, -30, -33 and -78 |
| ROHS compliant                                  | yes                                      |
| REACH compliant                                 | yes                                      |



## Panel cut-out to IEC 60947-5-1