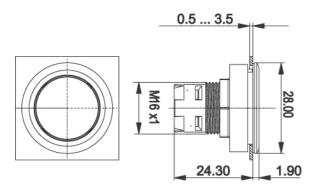

## 1.30.090.262/0100

| General information                             |                                          |
|-------------------------------------------------|------------------------------------------|
| Form of lens                                    | flat lens                                |
| Color of lens                                   | opaque black                             |
| Form of collar                                  | round                                    |
| Color of collar                                 | silver metallic                          |
|                                                 |                                          |
| Dimensions                                      |                                          |
| Collar dimensions                               | ø 28 mm                                  |
| Overall height                                  | 1.9 mm                                   |
| Mounting depth with contact block               | 50 mm                                    |
| Key grid                                        | 30 x 30 mm                               |
| Mounting hole                                   | ø 22.3 mm                                |
| Marchandard destan                              |                                          |
| Mechanical design                               |                                          |
| Mounting                                        | ring nut                                 |
| Contact function                                | je nach Schaltelement                    |
| Illumination                                    | no                                       |
| Mechanical characteristics                      |                                          |
| Robustness max.                                 | 100 N                                    |
| Other analifications                            |                                          |
| Other specifications                            | 0.000.000                                |
| Operating life (operations)                     | 2,000,000 cycle                          |
| Degree of protection from front side            | IP65 (DIN EN 60529)                      |
| Operation temperature min.                      | 25 °C                                    |
| Ambient temp. operating max. without lamp / LED | +70 °C                                   |
| Ambient temp. operating max. with lamp /LED     | +55 °C                                   |
| Storage temperature min.                        | -40 °C                                   |
| Storage temperature max.                        | +85 °C                                   |
| Environmental restistance                       | acc. to IEC 60068-2-14, -30, -33 and -78 |
| ROHS compliant                                  | yes                                      |
| REACH compliant                                 | yes                                      |