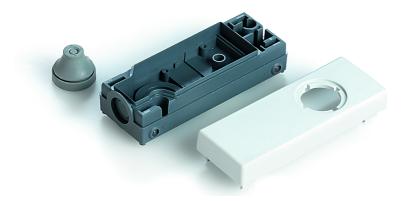

## RAFIX 22 FS - E-Box modular - housing grey for pushbuttons, max. 35 V 1.20.810.308/0000

| General information        |                                                   |
|----------------------------|---------------------------------------------------|
| Color of housing cap       | grey                                              |
|                            |                                                   |
| Dimensions                 |                                                   |
| Dimensions                 | 109 x 40 x 27 mm                                  |
| Mounting hole              | 22.3 mm                                           |
| Mechanical design          |                                                   |
| Cable attachment           | side M16                                          |
| Other specifications       |                                                   |
| Protection as per EN 60529 | IP65                                              |
| Protection class           | <u> </u>                                          |
| Temperature range          | as per IEC 60947-5-1, depending on actuators used |
| ROHS compliant             | yes                                               |
| REACH compliant            | yes                                               |