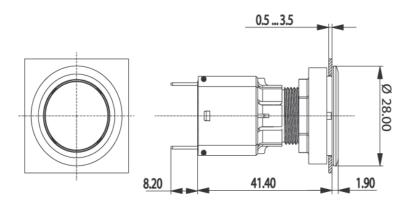

## 1.30.090.012/1300

| General information                                |                       |
|----------------------------------------------------|-----------------------|
| Form of lens                                       | flat lens             |
| Color of lens                                      | transparent red       |
| Form of collar                                     | round                 |
| Color of collar                                    | silver metallic       |
|                                                    |                       |
| Dimensions                                         |                       |
| Collar dimensions                                  | ø 28 mm               |
| Overall height                                     | 1.9 mm                |
| Mounting depth with contact block                  | 50 mm                 |
| Key grid                                           | 30 x 30 mm            |
| Mounting hole                                      | ø 22.3 mm             |
|                                                    |                       |
| Mechanical design                                  |                       |
| Mounting                                           | ring nut              |
| Contact function                                   | je nach Schaltelement |
| Illumination                                       | yes                   |
| Mechanical characteristics                         |                       |
| Robustness max.                                    | 100 N                 |
| Other and all and the second                       |                       |
| Other specifications                               |                       |
| Operating life (operations)                        | 2,000,000 cycle       |
| Degree of protection from front side               | IP65 (DIN EN 60529)   |
| Operation temperature min.                         | 25 °C                 |
| Ambient temp. operating max. without lamp / LED    | +70 °C                |
| Ambient temp. operating max. with lamp /LED        | +55 °C                |
| Otana ara tanana anatima nain                      | -40 °C                |
| Storage temperature min.                           |                       |
| Storage temperature min.  Storage temperature max. | +85 °C                |
|                                                    |                       |
| Storage temperature max.                           | +85 °C                |