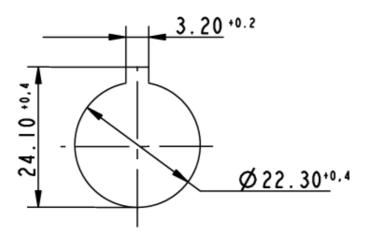

## Panel cut-out to IEC 60947-5-1

## 1.30.090.012/1300

| General information                                |                       |
|----------------------------------------------------|-----------------------|
| Form of lens                                       | flat lens             |
| Color of lens                                      | transparent red       |
| Form of collar                                     | round                 |
| Color of collar                                    | silver metallic       |
|                                                    |                       |
| Dimensions                                         |                       |
| Collar dimensions                                  | ø 28 mm               |
| Overall height                                     | 1.9 mm                |
| Mounting depth with contact block                  | 50 mm                 |
| Key grid                                           | 30 x 30 mm            |
| Mounting hole                                      | ø 22.3 mm             |
|                                                    |                       |
| Mechanical design                                  |                       |
| Mounting                                           | ring nut              |
| Contact function                                   | je nach Schaltelement |
| Illumination                                       | yes                   |
| Mechanical characteristics                         |                       |
| Robustness max.                                    | 100 N                 |
| Other and all and the second                       |                       |
| Other specifications                               |                       |
| Operating life (operations)                        | 2,000,000 cycle       |
| Degree of protection from front side               | IP65 (DIN EN 60529)   |
| Operation temperature min.                         | 25 °C                 |
| Ambient temp. operating max. without lamp / LED    | +70 °C                |
| Ambient temp. operating max. with lamp /LED        | +55 °C                |
| Otana ara tanana anatima nain                      | -40 °C                |
| Storage temperature min.                           |                       |
| Storage temperature min.  Storage temperature max. | +85 °C                |
|                                                    |                       |
| Storage temperature max.                           | +85 °C                |