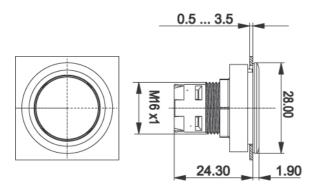

## 1.30.090.012/1300

| General information                                |                       |
|----------------------------------------------------|-----------------------|
| Form of lens                                       | flat lens             |
| Color of lens                                      | transparent red       |
| Form of collar                                     | round                 |
| Color of collar                                    | silver metallic       |
|                                                    |                       |
| Dimensions                                         |                       |
| Collar dimensions                                  | ø 28 mm               |
| Overall height                                     | 1.9 mm                |
| Mounting depth with contact block                  | 50 mm                 |
| Key grid                                           | 30 x 30 mm            |
| Mounting hole                                      | ø 22.3 mm             |
|                                                    |                       |
| Mechanical design                                  |                       |
| Mounting                                           | ring nut              |
| Contact function                                   | je nach Schaltelement |
| Illumination                                       | yes                   |
| Mechanical characteristics                         |                       |
| Robustness max.                                    | 100 N                 |
| Other and all and the second                       |                       |
| Other specifications                               |                       |
| Operating life (operations)                        | 2,000,000 cycle       |
| Degree of protection from front side               | IP65 (DIN EN 60529)   |
| Operation temperature min.                         | 25 °C                 |
| Ambient temp. operating max. without lamp / LED    | +70 °C                |
| Ambient temp. operating max. with lamp /LED        | +55 °C                |
| Otana ara tanana anatima nain                      | -40 °C                |
| Storage temperature min.                           |                       |
| Storage temperature min.  Storage temperature max. | +85 °C                |
|                                                    |                       |
| Storage temperature max.                           | +85 °C                |