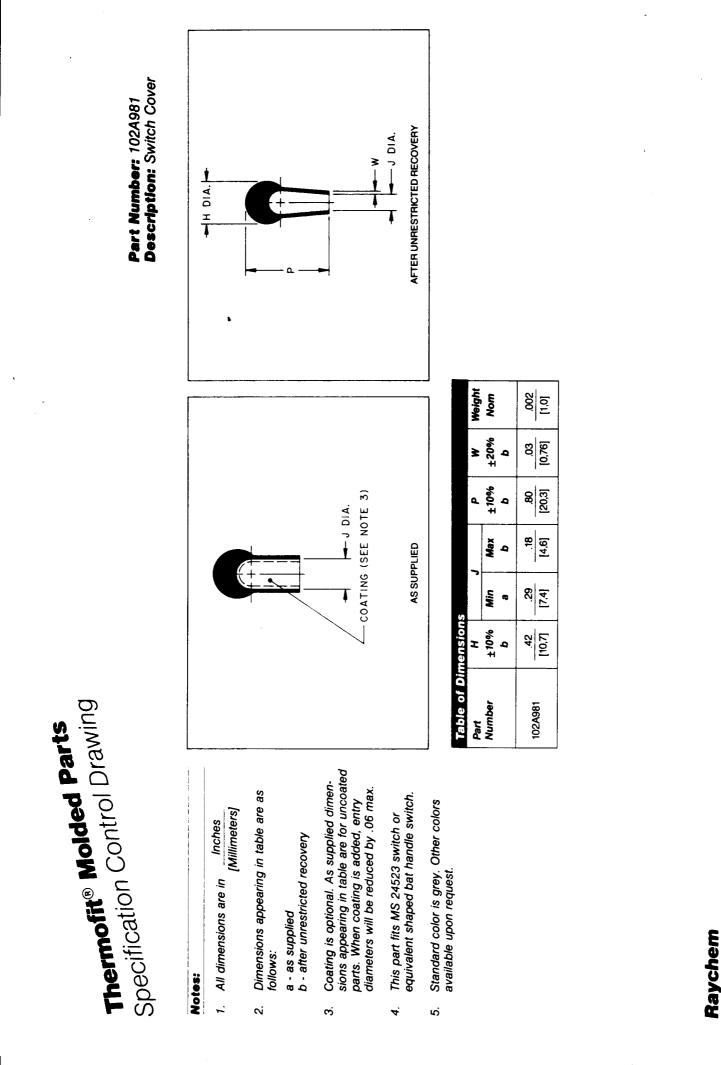

Part Number: 102A981 Description: Switch Cover

| Compatability CH  | hart                   |         |                                 |               |                            |
|-------------------|------------------------|---------|---------------------------------|---------------|----------------------------|
| Material Dash No. | Material Description   | RT Spec | Coating Slash No. Coating S No. | Coating S No. | <b>Coating Description</b> |
| - 3               | Polyolefin, Semi-Rigid | RT-301  | /42                             | S-1017        | Adhesive                   |
|                   |                        |         |                                 |               |                            |
|                   |                        |         |                                 |               |                            |
|                   |                        |         |                                 |               |                            |
|                   |                        |         |                                 |               |                            |
|                   |                        |         |                                 |               |                            |