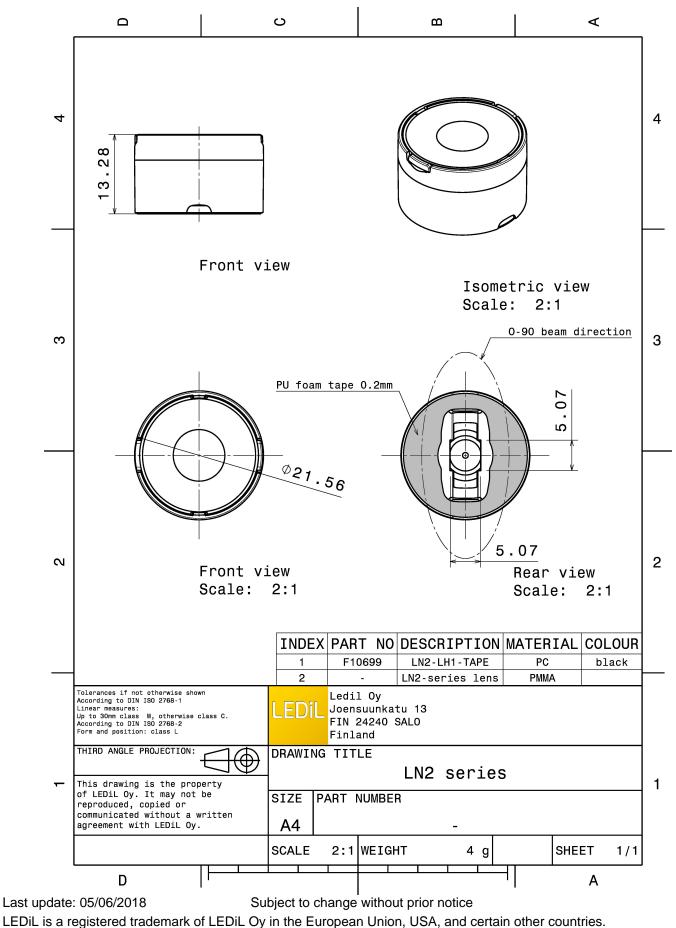

# LN2-REC

~35° x 25° rectangular beam optimized for Nichia NS6x83. 13.3 mm high assembly with installation tape.

# **TECHNICAL SPECIFICATIONS:**

Dimensions Ø 21.6 mm Height Fastening

13.3 mm tape

ROHS compliant yes 🛈

# **MATERIAL SPECIFICATIONS:**

Component LN2-REC LN2-LH1-TAPE LEILA-TAPE

Туре Single lens Holder Tape

|   | Material      | Colour | Finish |
|---|---------------|--------|--------|
| S | PMMA          | clear  |        |
|   | PC            | black  |        |
|   | PU tape 0,2mm | black  |        |