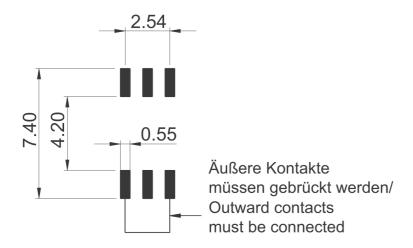

## 1.14.002.113/0000

| Dimensions                             |                              |
|----------------------------------------|------------------------------|
| Length of housing                      | 6.4 mm                       |
| Width of housing                       | 5.1 mm                       |
| Overall height                         | 3.45 mm                      |
| Mechanical design                      |                              |
| Mounting                               | soldering                    |
| Terminals                              | SMT                          |
| Contact system                         | snap-action contact          |
| Contact system  Contact arrangement    | 1 NO                         |
| Contact materials                      | Au                           |
| Illumination                           | no                           |
| iliamination                           | 110                          |
| Mechanical characteristics             |                              |
| Operating force F1 (±20%)              | 5.5 N                        |
| Switching travel S2 (±0.15 mm)         | 0.7 mm                       |
| Plantide of the construction           |                              |
| Electrical characteristics             | 0.001/                       |
| Rated voltage min.                     | 0.02 V                       |
| Rated voltage max.                     | 35 V                         |
| Rated current min.                     | 0.01 mA                      |
| Rated current max.                     | 100 mA                       |
| Rated power max. (ohmic load)          | 1 W                          |
| Contact resistance when new            | ? 100 mΩ                     |
| Rated voltage restistance AC           | 250 V<br>10 <sup>9</sup> Ω   |
| Insulation resistance                  | 10° Ω                        |
| Other specifications                   |                              |
| Ambient temp. operating min.           | -40 °C                       |
| Ambient temp. operating max.           | +90 °C                       |
| Resistance to environment              | IEC 60068-2 -14,-30,-33, -78 |
| Operating life (test force)            | 1,000,000 (8 N)              |
| Solder heat resistance / Solderability | DIN EN 60068-2-58            |
| Flammability of materials              | UL 94 V1                     |
| Packing                                | tape and reel à 2100 pieces  |
| Produkt type                           | L                            |
| ROHS compliant                         | yes                          |
| REACH compliant                        | yes                          |