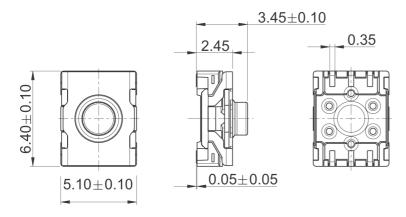

## 1.14.002.113/0000

| Dimensions                             |                              |
|----------------------------------------|------------------------------|
| Length of housing                      | 6.4 mm                       |
| Width of housing                       | 5.1 mm                       |
| Overall height                         | 3.45 mm                      |
| Mechanical design                      |                              |
| Mounting                               | soldering                    |
| Terminals                              | SMT                          |
| Contact system                         | snap-action contact          |
| Contact system  Contact arrangement    | 1 NO                         |
| Contact materials                      | Au                           |
| Illumination                           | no                           |
| iliamination                           | 110                          |
| Mechanical characteristics             |                              |
| Operating force F1 (±20%)              | 5.5 N                        |
| Switching travel S2 (±0.15 mm)         | 0.7 mm                       |
| Plantide of the construction           |                              |
| Electrical characteristics             | 0.001/                       |
| Rated voltage min.                     | 0.02 V                       |
| Rated voltage max.                     | 35 V                         |
| Rated current min.                     | 0.01 mA                      |
| Rated current max.                     | 100 mA                       |
| Rated power max. (ohmic load)          | 1 W                          |
| Contact resistance when new            | ? 100 mΩ                     |
| Rated voltage restistance AC           | 250 V<br>10 <sup>9</sup> Ω   |
| Insulation resistance                  | 10° Ω                        |
| Other specifications                   |                              |
| Ambient temp. operating min.           | -40 °C                       |
| Ambient temp. operating max.           | +90 °C                       |
| Resistance to environment              | IEC 60068-2 -14,-30,-33, -78 |
| Operating life (test force)            | 1,000,000 (8 N)              |
| Solder heat resistance / Solderability | DIN EN 60068-2-58            |
| Flammability of materials              | UL 94 V1                     |
| Packing                                | tape and reel à 2100 pieces  |
| Produkt type                           | L                            |
| ROHS compliant                         | yes                          |
| REACH compliant                        | yes                          |