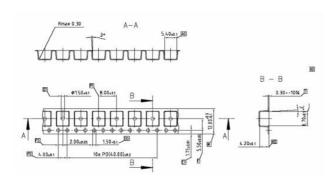

## 1.14.002.113/0000

| Dimensions                             |                              |
|----------------------------------------|------------------------------|
| Length of housing                      | 6.4 mm                       |
| Width of housing                       | 5.1 mm                       |
| Overall height                         | 3.45 mm                      |
| Mechanical design                      |                              |
| Mounting                               | soldering                    |
| Terminals                              | SMT                          |
| Contact system                         | snap-action contact          |
| Contact system  Contact arrangement    | 1 NO                         |
| Contact materials                      | Au                           |
| Illumination                           | no                           |
| iliamination                           | 110                          |
| Mechanical characteristics             |                              |
| Operating force F1 (±20%)              | 5.5 N                        |
| Switching travel S2 (±0.15 mm)         | 0.7 mm                       |
| Plantide of the construction           |                              |
| Electrical characteristics             | 0.001/                       |
| Rated voltage min.                     | 0.02 V                       |
| Rated voltage max.                     | 35 V                         |
| Rated current min.                     | 0.01 mA                      |
| Rated current max.                     | 100 mA                       |
| Rated power max. (ohmic load)          | 1 W                          |
| Contact resistance when new            | ? 100 mΩ                     |
| Rated voltage restistance AC           | 250 V<br>10 <sup>9</sup> Ω   |
| Insulation resistance                  | 10° Ω                        |
| Other specifications                   |                              |
| Ambient temp. operating min.           | -40 °C                       |
| Ambient temp. operating max.           | +90 °C                       |
| Resistance to environment              | IEC 60068-2 -14,-30,-33, -78 |
| Operating life (test force)            | 1,000,000 (8 N)              |
| Solder heat resistance / Solderability | DIN EN 60068-2-58            |
| Flammability of materials              | UL 94 V1                     |
| Packing                                | tape and reel à 2100 pieces  |
| Produkt type                           | L                            |
| ROHS compliant                         | yes                          |
| REACH compliant                        | yes                          |