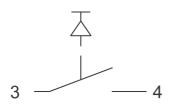

|
| Ambient temp. operating min.           | -40 °C                       |
| Ambient temp. operating max.           | +90 °C                       |
| Resistance to environment              | IEC 60068-2 -14,-30,-33, -78 |
| Operating life (test force)            | 1,000,000 (8 N)              |
| Solder heat resistance / Solderability | DIN EN 60068-2-58            |
| Flammability of materials              | UL 94 V1                     |
| Packing                                | tape and reel à 2100 pieces  |
| Produkt type                           | L                            |
| ROHS compliant                         | yes                          |
| REACH compliant                        | yes                          |





## SMT nieder











Schaltzeichen nach IEC 617