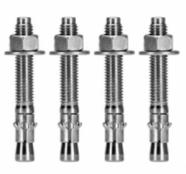

## **Bolt Down Kit BOLTDOWN Series**

**Features** 

- Securely attaches rack or cabinet to concrete floor.
- Required for seismic rated products.
- CBDK4 requires 3/8-16 anchor (not included).
- Casters must be removed prior to installing bolts.
- TAA compliant for GSA Schedule purchases.
- RoHS and REACH Compliant.
- Manufactured in North America.

| Part No. | For Use With                              | Bolt Diameter | Bolt Length | Qty Included |
|----------|-------------------------------------------|---------------|-------------|--------------|
| C4K-Z4   | DCZ4. C4, H1, CLC Series, and Relay Racks | 0.38          | 5.00        | 4            |
| CBDK4    | C2 Series                                 | 0.38          | 5.50        | 4            |