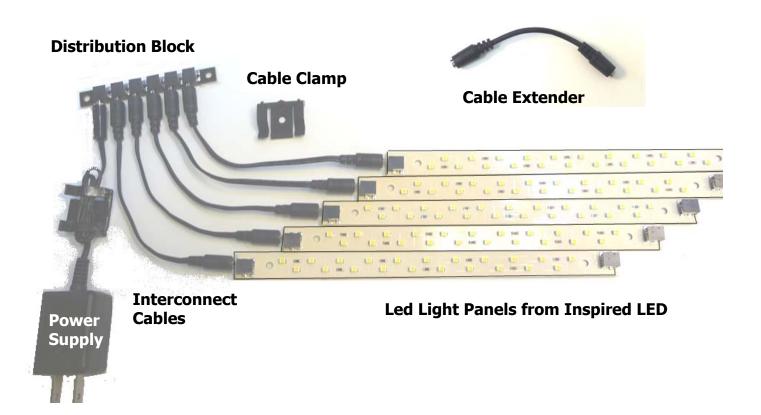

## Summarization

Interconnect products connect LED Light Panels together. These products include several lengths of Interconnect Cables. a Cable Extender, a Distribution Block and Cable Clamps to hold cables in place.

## **Technical Parameters**

- **Interconnect Cables**: 4", 3', 4', 6' and 12' standard lengths, custom lengths on request. 22 awg wire, 12VDC 2 A max 1.3x3.5 DC Plug
- **Cable Extender**: 5" fits between 2 Interconnect Cables allows cable run to be lengthened. 22 awg wire, 12VDC 2 A max 1.3x3.5 DC Jack
- **Distribution Block**, allows one power source to distributed to 5 additional locations. Used to "Y" connections when the typical daisy chain of LED Light Panes is not convenient. L 3.5" x W .4" x H .3". Screw or Adhesive Pad Mounting. 12VDC 2 A max , Six 1.3x3.5 DC Jacks.
- **Cable Clamp**, ABS plastic, Screw or Adhesive Pad Mounting 1" square.