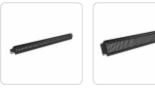

## **Security Cover Panel SCF Series**

- Prevents tampering with tough 1" deep cover.
- · Perforation allows view of equipment settings.
- Includes installed CGG protective grommet strip.
- Designed for easy install over existing equipment.
  - Fits standard EIA compliant rails.
- · Allows 29% airflow through panel.
- Finished in smooth powder paint.
- RoHS Compliant.
- · Manufactured in North America.

|          | Rack  | Overall Dimensions |       |       |
|----------|-------|--------------------|-------|-------|
| Part No. | Units | Height             | Width | Depth |
| SCF1U    | 1U    | 1.72               | 19.00 | 1.06  |
| SCF2U    | 2U    | 3.47               | 19.00 | 1.06  |
| SCF3U    | 3U    | 5.22               | 19.00 | 1.06  |