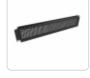

## **Security Cover Panel SCF Series**

- Prevents tampering with tough 1" deep cover.
- · Perforation allows view of equipment settings.
- Includes installed CGG protective grommet strip.
- Designed for easy install over existing equipment.
  - Fits standard EIA compliant rails.
- · Allows 29% airflow through panel.
- Finished in smooth powder paint.
- RoHS Compliant.
- · Manufactured in North America.

|          | Rack  | Overall Dimensions |       |       |
|----------|-------|--------------------|-------|-------|
| Part No. | Units | Height             | Width | Depth |
| SCF1U    | 1U    | 1.72               | 19.00 | 1.06  |
| SCF2U    | 2U    | 3.47               | 19.00 | 1.06  |
| SCF3U    | 3U    | 5.22               | 19.00 | 1.06  |