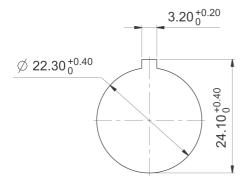

|
| Degree of protection from front side | IP65 (DIN EN 60529); IP69K (ISO 20653)   |
| Ambient temp. operating min.         | _40 °C                                   |
| Ambient temp. operating max.         | +85 °C                                   |
| Storage temperature min.             | _40 °C                                   |
| Storage temperature max.             | +85 °C                                   |
| Environmental restistance            | acc. to IEC 60068-2-14, -30, -33 and -78 |
| Salt spray                           | IEC 600 68-2-11                          |
| ROHS compliant                       | yes                                      |
| REACH compliant                      | yes                                      |

## Panel cut-out to IEC 60947-5-1