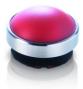

## RAFIX 22 FSR - Lens, translucent red

## 1.74.509.011/2300

| General information                  |                                          |
|--------------------------------------|------------------------------------------|
| Color of lens                        | translucent red                          |
| Form of collar                       | round                                    |
| <b>.</b>                             |                                          |
| Dimensions                           |                                          |
| Mounting hole                        | 22.3 mm                                  |
| Key grid                             | 35 x 35 mm                               |
| Mechanical design                    |                                          |
| Mounting                             | ring nut                                 |
| Illuminability                       | yes                                      |
| Other specifications                 |                                          |
| Degree of protection from front side | IP65 (DIN EN 60529); IP69K (ISO 20653)   |
| Ambient temp. operating min.         | _40 °C                                   |
| Ambient temp. operating max.         | +85 °C                                   |
| Storage temperature min.             | _40 °C                                   |
| Storage temperature max.             | +85 °C                                   |
| Environmental restistance            | acc. to IEC 60068-2-14, -30, -33 and -78 |
| Salt spray                           | IEC 600 68-2-11                          |
| ROHS compliant                       | yes                                      |
| REACH compliant                      | yes                                      |