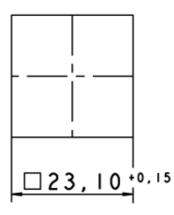

## Panel cut-out

operating element and contact block

## 1.30.090.001/1600

| General information                         |                                          |
|---------------------------------------------|------------------------------------------|
| Form of lens                                | flat lens                                |
| Color of lens                               | transparent blue                         |
| Form of collar                              | square                                   |
| Color of collar                             | black                                    |
|                                             |                                          |
| Dimensions                                  |                                          |
| Collar dimensions                           | 24.9 x 24.9 mm                           |
| Overall height                              | 1.9 mm                                   |
| Mounting depth with contact block           | 50 mm                                    |
| Key grid                                    | 25 x 25 mm                               |
| Mounting hole                               | 23.1 x 23.1 mm                           |
|                                             |                                          |
| Mechanical design                           |                                          |
| Mounting                                    | ring nut                                 |
| Contact function                            | je nach Schaltelement                    |
| Illumination                                | yes                                      |
| Mechanical characteristics                  |                                          |
|                                             | 100 N                                    |
| Robustness max.                             | 100 N                                    |
| Other specifications                        |                                          |
| Operating life (operations)                 | 2,000,000 cycle                          |
| Degree of protection from front side        | <br>IP65 (DIN EN 60529)                  |
| Operation temperature min.                  | -25 °C                                   |
| Ambient temp. operating max. without lamp / |                                          |
| LED                                         | +70 °C                                   |
| Ambient temp. operating max. with lamp /LED | +55 °C                                   |
| Storage temperature min.                    | -40 °C                                   |
| Storage temperature max.                    | _+85 °C                                  |
| Environmental restistance                   | acc. to IEC 60068-2-14, -30, -33 and -78 |
| ROHS compliant                              | yes                                      |
| REACH compliant                             | yes                                      |