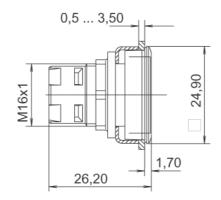

## 1.30.090.001/1600

| General information                         |                                          |
|---------------------------------------------|------------------------------------------|
| Form of lens                                | flat lens                                |
| Color of lens                               | transparent blue                         |
| Form of collar                              | square                                   |
| Color of collar                             | black                                    |
|                                             |                                          |
| Dimensions                                  |                                          |
| Collar dimensions                           | 24.9 x 24.9 mm                           |
| Overall height                              | 1.9 mm                                   |
| Mounting depth with contact block           | 50 mm                                    |
| Key grid                                    | 25 x 25 mm                               |
| Mounting hole                               | 23.1 x 23.1 mm                           |
|                                             |                                          |
| Mechanical design                           |                                          |
| Mounting                                    | ring nut                                 |
| Contact function                            | je nach Schaltelement                    |
| Illumination                                | yes                                      |
| Mechanical characteristics                  |                                          |
|                                             | 100 N                                    |
| Robustness max.                             | 100 N                                    |
| Other specifications                        |                                          |
| Operating life (operations)                 | 2,000,000 cycle                          |
| Degree of protection from front side        | <br>IP65 (DIN EN 60529)                  |
| Operation temperature min.                  | -25 °C                                   |
| Ambient temp. operating max. without lamp / |                                          |
| LED                                         | +70 °C                                   |
| Ambient temp. operating max. with lamp /LED | +55 °C                                   |
| Storage temperature min.                    | -40 °C                                   |
| Storage temperature max.                    | _+85 °C                                  |
| Environmental restistance                   | acc. to IEC 60068-2-14, -30, -33 and -78 |
| ROHS compliant                              | yes                                      |
| REACH compliant                             | yes                                      |