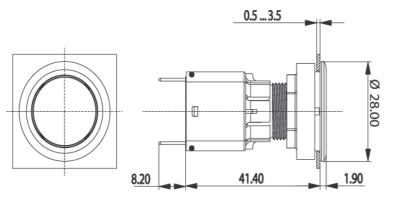

## 1.30.090.001/1600

| General information                         |                                          |
|---------------------------------------------|------------------------------------------|
| Form of lens                                | flat lens                                |
| Color of lens                               | transparent blue                         |
| Form of collar                              | square                                   |
| Color of collar                             | black                                    |
|                                             |                                          |
| Dimensions                                  |                                          |
| Collar dimensions                           | 24.9 x 24.9 mm                           |
| Overall height                              | 1.9 mm                                   |
| Mounting depth with contact block           | 50 mm                                    |
| Key grid                                    | 25 x 25 mm                               |
| Mounting hole                               | 23.1 x 23.1 mm                           |
|                                             |                                          |
| Mechanical design                           |                                          |
| Mounting                                    | ring nut                                 |
| Contact function                            | je nach Schaltelement                    |
| Illumination                                | yes                                      |
| Mechanical characteristics                  |                                          |
|                                             | 100 N                                    |
| Robustness max.                             | 100 N                                    |
| Other specifications                        |                                          |
| Operating life (operations)                 | 2,000,000 cycle                          |
| Degree of protection from front side        | <br>IP65 (DIN EN 60529)                  |
| Operation temperature min.                  | -25 °C                                   |
| Ambient temp. operating max. without lamp / |                                          |
| LED                                         | +70 °C                                   |
| Ambient temp. operating max. with lamp /LED | +55 °C                                   |
| Storage temperature min.                    | -40 °C                                   |
| Storage temperature max.                    | _+85 °C                                  |
| Environmental restistance                   | acc. to IEC 60068-2-14, -30, -33 and -78 |
| ROHS compliant                              | yes                                      |
| REACH compliant                             | yes                                      |

## Panel cut-out

operating element and contact block