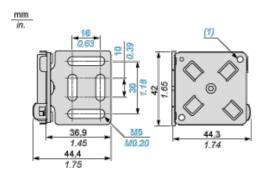

rnia to cause birth of California to cause birth defects or other reproductive defects or other reproductive harm. |  |  |
| For more information go to www.p65warnings.ca.gov                                                                                                                                                                                              |  |  |
|                                                                                                                                                                                                                                                |  |  |

# Contractual warranty

| Warranty period | 18 months |  |
|-----------------|-----------|--|
|-----------------|-----------|--|

#### **Dimensions**

### **Mounting Brackets**



(1) 4 screws M4 x 14