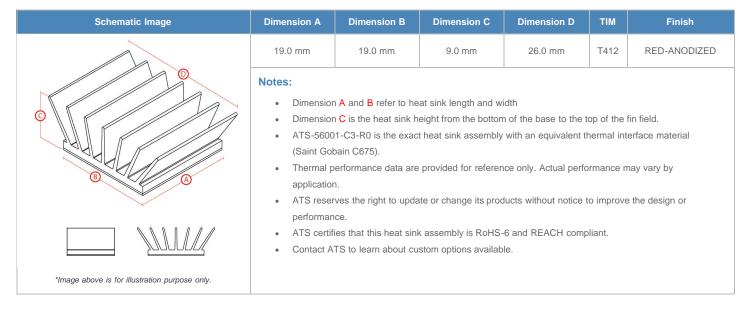

**

| AIR VELOCITY       |               | @200 LFM<br>1.0 M/S | @300 LFM<br>1.5 M/S | @400 LFM<br>2.0 M/S | @500 LFM<br>2.5 M/S | @600 LFM<br>3.0 M/S | @700 LFM<br>3.5 M/S | @800 LFM<br>4.0 M/S |
|--------------------|---------------|---------------------|---------------------|---------------------|---------------------|---------------------|---------------------|---------------------|
| THERMAL RESISTANCE | Unducted Flow | 5.30 °C/W           | 4.10 °C/W           | 3.40 °C/W           | 3.00 °C/W           | 2.70 °C/W           | 2.40 °C/W           | 2.20 °C/W           |
|                    | Ducted Flow   | 3.30                | n/a                 | n/a                 | n/a                 | n/a                 | n/a                 | n/a                 |

## **Product Detail**