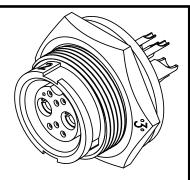

WIRE VIEW

| 1                                                                                                                                                                                                                                 | AB 05-10-19 |      |                                                     | RELEASE PER DOR 14-6281TC |  |                   |                                                                                                                                       |          |
|-----------------------------------------------------------------------------------------------------------------------------------------------------------------------------------------------------------------------------------|-------------|------|-----------------------------------------------------|---------------------------|--|-------------------|---------------------------------------------------------------------------------------------------------------------------------------|----------|
| V.                                                                                                                                                                                                                                | INIT.       | DATE |                                                     | DESCRIPTION               |  |                   |                                                                                                                                       |          |
| ALL INFORMATION ILLUSTRATED S<br>THE PROFERITO & "CONVALL<br>ZORPORATION." UNALIH-ORZED<br>UPIC-ZATION OF DISTRIBUTION OF<br>THIS DOCUMENT IS PROHIBITED<br>ALL UNITS ARE IN FEET,<br>INCHES, FRACTION OF INCHES<br>AND DECIMALS. |             |      | ORIG. DRAWN BY: DATE:<br>AB 07-18-14<br>CHECKED BY: |                           |  |                   | 601 E. WILDWOOD VILLA PARK, IL 60181                                                                                                  |          |
|                                                                                                                                                                                                                                   |             |      | APPROVED BY:<br>SCALE SIZE SHEET<br>NTS B 1 OF 1    |                           |  |                   | TITLE: PANEL CONNECTOR KIT<br>(2)#12 + (6)#26 SOCKET CONTACTS, SOLDER<br>MULTI-CON-X, WEATHER RESISTANT<br>CUSTOMER: STANDARD PRODUCT |          |
| <ul> <li>CRITICAL CHARACTERISTIC</li> <li>FLAG PER SPEC. XXXX</li> </ul>                                                                                                                                                          |             |      | FILE:<br>SAME AS P/N                                |                           |  | DIRECTORY:<br>SLW | PART<br>NUMBER: W4B82-8SG-300                                                                                                         | REV<br>A |