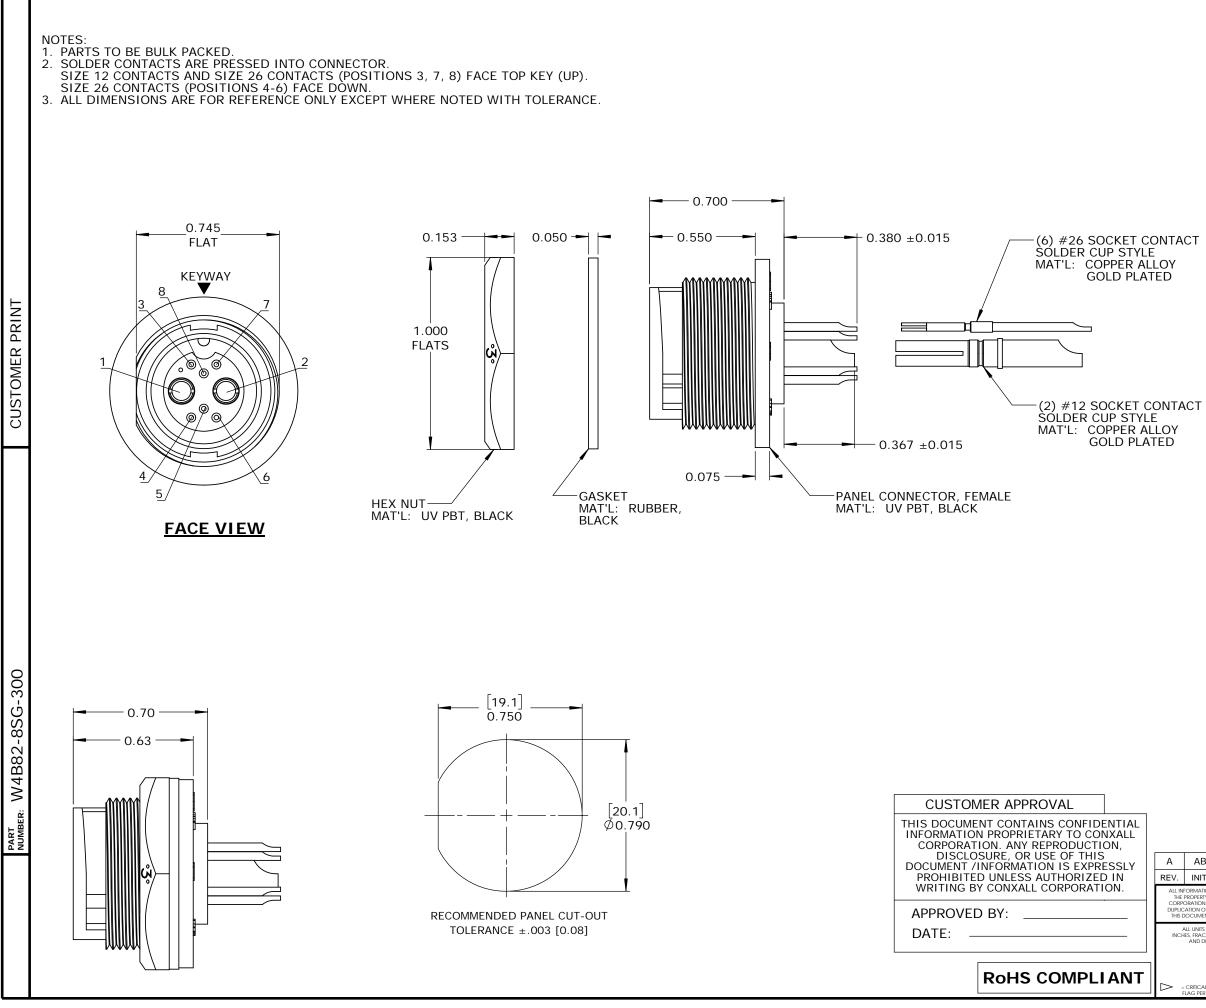

WIRE VIEW

| 1                                                                                                                                                                                                                                 | AB 05-10-19 |      |                                                     | RELEASE PER DOR 14-6281TC |  |                   |                                                                                                                                       |          |
|-----------------------------------------------------------------------------------------------------------------------------------------------------------------------------------------------------------------------------------|-------------|------|-----------------------------------------------------|---------------------------|--|-------------------|---------------------------------------------------------------------------------------------------------------------------------------|----------|
| V.                                                                                                                                                                                                                                | INIT.       | DATE |                                                     | DESCRIPTION               |  |                   |                                                                                                                                       |          |
| ALL INFORMATION ILLUSTRATED S<br>THE PROFERITO & "CONVALL<br>ZORPORATION." UNALIH-ORZED<br>UPIC-ZATION OF DISTRIBUTION OF<br>THIS DOCUMENT IS PROHIBITED<br>ALL UNITS ARE IN FEET,<br>INCHES, FRACTION OF INCHES<br>AND DECIMALS. |             |      | ORIG. DRAWN BY: DATE:<br>AB 07-18-14<br>CHECKED BY: |                           |  |                   | 601 E. WILDWOOD VILLA PARK, IL 60181                                                                                                  |          |
|                                                                                                                                                                                                                                   |             |      | APPROVED BY:<br>SCALE SIZE SHEET<br>NTS B 1 OF 1    |                           |  |                   | TITLE: PANEL CONNECTOR KIT<br>(2)#12 + (6)#26 SOCKET CONTACTS, SOLDER<br>MULTI-CON-X, WEATHER RESISTANT<br>CUSTOMER: STANDARD PRODUCT |          |
| <ul> <li>CRITICAL CHARACTERISTIC</li> <li>FLAG PER SPEC. XXXX</li> </ul>                                                                                                                                                          |             |      | FILE:<br>SAME AS P/N                                |                           |  | DIRECTORY:<br>SLW | PART<br>NUMBER: W4B82-8SG-300                                                                                                         | REV<br>A |