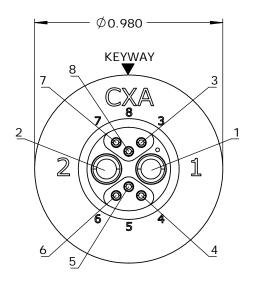

WIRE VIEW

| 1                                                                                                                                                                                                                                 | AB 05-10-19 |      |                                                     | RELEASE PER DOR 14-6281TC |  |                   |                                                                                                                                       |          |
|-----------------------------------------------------------------------------------------------------------------------------------------------------------------------------------------------------------------------------------|-------------|------|-----------------------------------------------------|---------------------------|--|-------------------|---------------------------------------------------------------------------------------------------------------------------------------|----------|
| V.                                                                                                                                                                                                                                | INIT.       | DATE |                                                     | DESCRIPTION               |  |                   |                                                                                                                                       |          |
| ALL INFORMATION ILLUSTRATED S<br>THE PROFERITO & "CONVALL<br>ZORPORATION." UNALIH-ORZED<br>UPIC-ZATION OF DISTRIBUTION OF<br>THIS DOCUMENT IS PROHIBITED<br>ALL UNITS ARE IN FEET,<br>INCHES, FRACTION OF INCHES<br>AND DECIMALS. |             |      | ORIG. DRAWN BY: DATE:<br>AB 07-18-14<br>CHECKED BY: |                           |  |                   | 601 E. WILDWOOD VILLA PARK, IL 60181                                                                                                  |          |
|                                                                                                                                                                                                                                   |             |      | APPROVED BY:<br>SCALE SIZE SHEET<br>NTS B 1 OF 1    |                           |  |                   | TITLE: PANEL CONNECTOR KIT<br>(2)#12 + (6)#26 SOCKET CONTACTS, SOLDER<br>MULTI-CON-X, WEATHER RESISTANT<br>CUSTOMER: STANDARD PRODUCT |          |
| <ul> <li>CRITICAL CHARACTERISTIC</li> <li>FLAG PER SPEC. XXXX</li> </ul>                                                                                                                                                          |             |      | FILE:<br>SAME AS P/N                                |                           |  | DIRECTORY:<br>SLW | PART<br>NUMBER: W4B82-8SG-300                                                                                                         | REV<br>A |