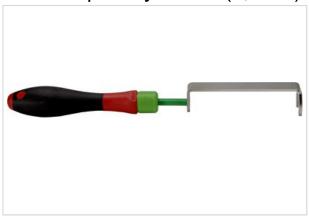

## 7/8"-Torque key SW22 (1,5Nm)

| Part number        | 09 99 000 0395                      |
|--------------------|-------------------------------------|
| Specification      | 7/8"-Torque key SW22 (1,5Nm)        |
| HARTING eCatalogue | https://b2b.harting.com/09990000395 |

## Identification

| Category                | Tools                    |
|-------------------------|--------------------------|
| Type of tool            | Dynamometric screwdriver |
| Description of the tool | for 7/8"                 |

## Technical characteristics

| Tightening torque | 1.5 Nm |
|-------------------|--------|
| Wrench size       | A/F 23 |