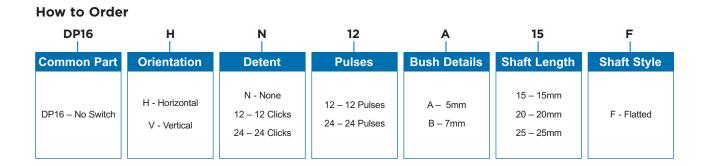

## **Type DP16 Series**

# Characteristics - Mechanical

| Total Mechanical Travel:              | Continuous  |
|---------------------------------------|-------------|
| Detents:                              | 0, 12, 24   |
| Shaft Type:                           | F – Flatted |
| Shaft Length (from Mounting Surface): | 15, 20, 25  |

## **Shaft Length**

| L | 15 | 20 | 25 |
|---|----|----|----|
| F | 7  | 12 | 12 |