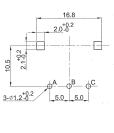

| 0, 12, 24   |
| Shaft Type:                           | F – Flatted |
| Shaft Length (from Mounting Surface): | 15, 20, 25  |

## Characteristics - Environmental

| Operating Temperature | -10 ~ +70 degrees C |
|-----------------------|---------------------|
| Rotational Life       | 15,000 Cycles       |

## **Output Signal Format**

| Shaft Rotational<br>Direction | Signal           | Format |
|-------------------------------|------------------|--------|
| Clockwise -                   | A (Terminal A-C) | OFF ON |
|                               | B (Terminal B-C) | OFF ON |
| Anticlockwise                 | A (Terminal A-C) | OFF ON |
|                               | B (Terminal B-C) | OFF ON |



## **Type DP16 Series**

## Dimensions DP16H





#### DP16V





## **Shaft Length**

| L | 15 | 20 | 25 |
|---|----|----|----|
| F | 7  | 12 | 12 |



## **Mouser Electronics**

**Authorized Distributor** 

Click to View Pricing, Inventory, Delivery & Lifecycle Information:

TE Connectivity: