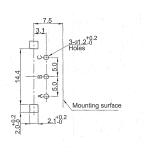

Detents:                              | 0, 12, 24   |
| Shaft Type:                           | F – Flatted |
| Shaft Length (from Mounting Surface): | 15, 20, 25  |

## Characteristics - Environmental

| Operating Temperature | -10 ~ +70 degrees C |
|-----------------------|---------------------|
| Rotational Life       | 15,000 Cycles       |

## **Output Signal Format**

| Shaft Rotational<br>Direction | Signal           | Format |
|-------------------------------|------------------|--------|
| Clockwise -                   | A (Terminal A-C) | OFF ON |
|                               | B (Terminal B-C) | OFF ON |
| Anticlockwise                 | A (Terminal A-C) | OFF ON |
|                               | B (Terminal B-C) | OFF ON |



## **Type DP16 Series**

## Dimensions DP16H





#### DP16V





## **Shaft Length**

| L | 15 | 20 | 25 |
|---|----|----|----|
| F | 7  | 12 | 12 |



## **Mouser Electronics**

**Authorized Distributor** 

Click to View Pricing, Inventory, Delivery & Lifecycle Information:

TE Connectivity: