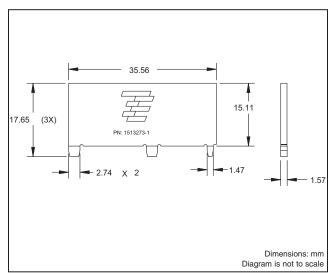

# **Specifications**

| <u> </u>              |                                                   |
|-----------------------|---------------------------------------------------|
| Frequency Range (MHz) | 824 – 960; 1710 – 1990                            |
| Peak Gain             | + 2 dBi                                           |
| VSWR                  | < 3.0:1                                           |
| Polarization          | Linear                                            |
| Azimuth Beamwidth     | Omni-directional                                  |
| Power Handling        | 10 Watt cw                                        |
| Feed Point Impedance  | 50 Ohms unbalanced                                |
| Size                  | 35.56 mm x 15.11 mm x 1.57 mm                     |
| Weight                | < 1.8 g.                                          |
| Mounting              | Tab mounted with plated through holes. See page 2 |
| Keep Out Area         | See diagram on page 2                             |
|                       |                                                   |

#### Approx. Dimensions

© 2011 Tyco Electronics Corporation. All Rights Reserved.

3-1773459-0-CIS-PDF-03-11

TE (logo) and TE Connectivity are trademarks of the TE Connectivity group of companies and its licensors.