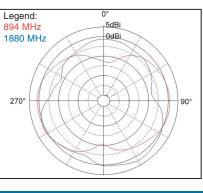

#### VSWR **Test Orientation in Free Space** 5 0 VSWR 90° 1 824 892 960 azimuth plane 1710 1850 1990 90° elevation plane Frequency (MHz) Efficiency Elevation

### Azimuth

Catalog 3-1773459-0 Revised 03-11

www.te.com www.antenna.te.com Dimensions are in inches and millimeters unless otherwise sspecified. Values in brackets are metric equivalents.

Dimensions are shown for reference purposes only. Specifications subject to change.