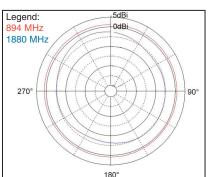

#### VSWR **Test Orientation in Free Space** 5 0 VSWR 90° 1 824 892 960 azimuth plane 1710 1850 1990 90° elevation plane Frequency (MHz) Efficiency Elevation

### Azimuth

Catalog 3-1773459-0 Revised 03-11

www.te.com www.antenna.te.com Dimensions are in inches and millimeters unless otherwise sspecified. Values in brackets are metric equivalents.

Dimensions are shown for reference purposes only. Specifications subject to change.