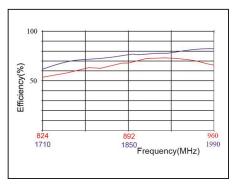

#### VSWR **Test Orientation in Free Space** 5 0 VSWR 90° 1 824 892 960 azimuth plane 1710 1850 1990 90° elevation plane Frequency (MHz) Efficiency Elevation