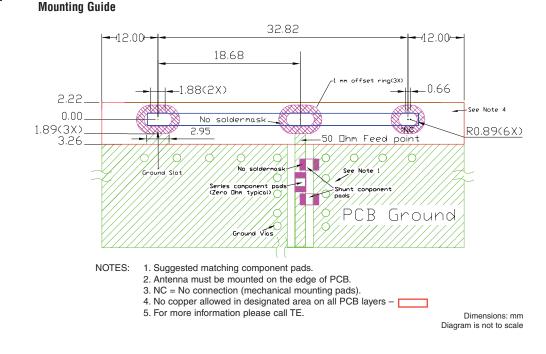

# **Specifications**

| <u> </u>              |                                                   |
|-----------------------|---------------------------------------------------|
| Frequency Range (MHz) | 824 – 960; 1710 – 1990                            |
| Peak Gain             | + 2 dBi                                           |
| VSWR                  | < 3.0:1                                           |
| Polarization          | Linear                                            |
| Azimuth Beamwidth     | Omni-directional                                  |
| Power Handling        | 10 Watt cw                                        |
| Feed Point Impedance  | 50 Ohms unbalanced                                |
| Size                  | 35.56 mm x 15.11 mm x 1.57 mm                     |
| Weight                | < 1.8 g.                                          |
| Mounting              | Tab mounted with plated through holes. See page 2 |
| Keep Out Area         | See diagram on page 2                             |
|                       |                                                   |