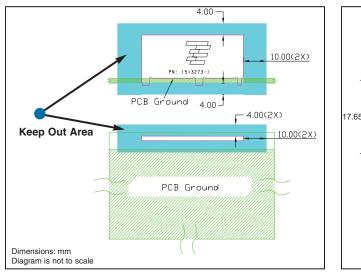

## VSWR **Test Orientation in Free Space** 5 0 VSWR 90° 1 824 892 960 azimuth plane 1710 1850 1990 90° elevation plane Frequency (MHz) Efficiency Elevation

### Azimuth







Catalog 3-1773459-0 Revised 03-11

www.te.com www.antenna.te.com Dimensions are in inches and millimeters unless otherwise sspecified. Values in brackets are metric equivalents.

Dimensions are shown for reference purposes only. Specifications subject to change.

USA: 1-800-522-6752 Canada: 1-905-475-6222 Germany: +49 (0) 6251-133-1999 For other country number go to te.com/supportcenter

UK: +44 (0) 800-267666 Netherlands: +31 (0) 73-6246-999 China: +86 (0) 400-820-6015 1



Antenna Solutions

# 824 - 960 & 1710 - 1990 MHz Quad Band Antenna (US Dual and EU Dual Band)

# Part Number: 1513273-1



# **Keep Out Area**



#### Approx. Dimensions



© 2011 Tyco Electronics Corporation. All Rights Reserved.

3-1773459-0-CIS-PDF-03-11

TE (logo) and TE Connectivity are trademarks of the TE Connectivity group of companies and its licensors.

Other logos, product and Company names mentioned herein may be trademarks of their respective owners.

While TE has made every reasonable effort to ensure the accuracy of the information in this catalog, TE does not guarantee that it is error-free, nor does TE make any other representation, warranty or guarantee that the information is accurate, correct, reliable or current. TE reserves the right to make any adjustments to the information contained herein at any time without notice. TE expressly disclaims all implied warranties regarding the information contained herein,