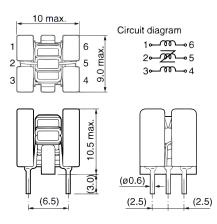

## KEMET, SH, DC Line Filters, Common Mode, 1700 nH

| Dimensions |              |  |
|------------|--------------|--|
| L          | 9mm MAX      |  |
| W          | 10mm MAX     |  |
| Н          | 10.5mm MAX   |  |
| LL         | 3mm +/-0.7mm |  |
| S          | 6.5mm MAX    |  |