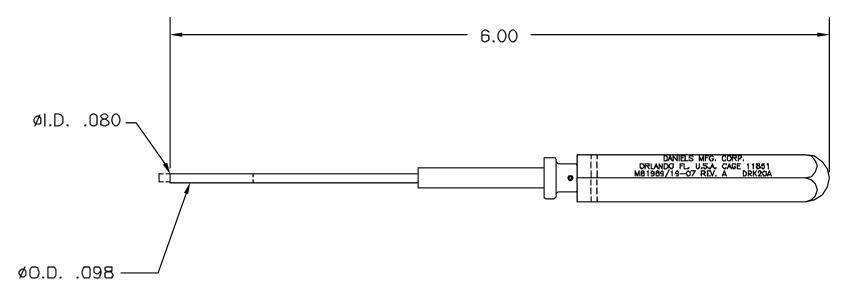

1. REFERENCE AMPHENOL 11-7880-20. NOTES:

## MATERIAL DESCRIPTION/REMARKS PART NO. ITEM QTY. RESTRICTED & CONFIDENTIAL DRN. DAIL DANIELS MANUFACTURING CORP. CONFIDENTIAL PROPERTY OF DANIELS LW 8/22/91 ORLANDO, FLORIDA MANUFACTURING CORP. NOT TO BE CHK'D. DATE DISCLOSED TO OTHERS, REPRODUCED PDCAGE 11851 5/25/91 OR USED FOR ANY OTHER PURPOSE, DATE EXCEPT AS AUTHORIZED IN WRITING TITLE REMOVAL TOOL #20 (M81969/19-07 REV. A) ENVELOPE DRAWING HEAT TREAT AAM BY DANIELS MANUFACTURING. 1/26/91 MUST BE RETURNED TO DANIELS DATE APP\*D. MANUFACTURING CORP. ON COMPLETION OF ORDER OR OTHER PURPOSE FOR WHICH LENT. WHERE USED: CAD P/N FINISH **SCALE** DRK20A-ENV FULL DO NOT SCALE DRAWING POSTING REV. DRK20A-ENV