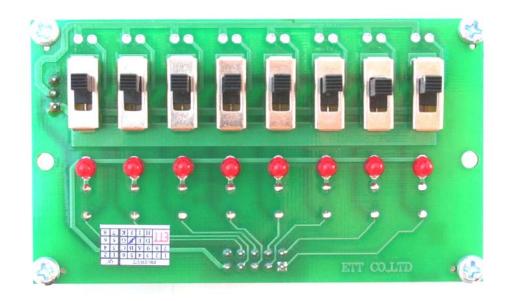

#### **Description**

The MR-TEST-10P-8SWLED is an 8-CH SLIDE SWITCH with LEDs card. It designed to connect directly with 10PIN MRconnect<sup>©</sup>. It is a quick and easy way to test input port of the microcontroller. Also, it can be use for any input control purposes.

The board consists of eight individual slide switches. The long noses of the switches make them easy to switch ON and OFF. Each of the pin is pulled-high and become logic LOW once the switch has been activated. The indicator LEDs show the status of the switches. The switch can be easily configure as which position is active by changing the jumper. The module is power by VCC pin from the 10PIN MRconnect<sup>©</sup>. The module is compact in size 3.30 x 2.00 inches.

#### **Features**

- 8-CH slide switches with LEDs
- 10 PIN ready for MRconnect<sup>©</sup>
- Included 10 PIN ribbon cable