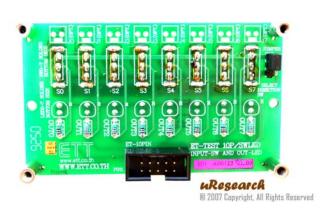

#### **Description**

The MR-TEST-10P-8SWLED is an 8-CH SLIDE SWITCH with LEDs card. It designed to connect directly with 10PIN MRconnect<sup>©</sup>. It is a quick and easy way to test input port of the microcontroller. Also, it can be use for any input control purposes.

The board consists of eight individual slide switches. The long noses of the switches make them easy to switch ON and OFF. Each of the pin is pulled-high and become logic LOW once the switch has been activated. The indicator LEDs show the status of the switches. The switch can be easily configure as which position is active by changing the jumper. The module is power by VCC pin from the 10PIN MRconnect<sup>©</sup>. The module is compact in size 3.30 x 2.00 inches.

#### **Features**

- 8-CH slide switches with LEDs
- 10 PIN ready for MRconnect<sup>©</sup>
- Included 10 PIN ribbon cable