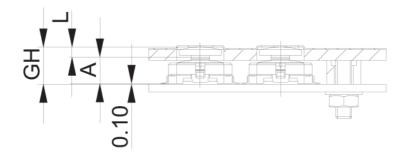

|
| Ambient temp. operating max.           | +90 °C                             |
| Resistance to environment              | DIN EN 60068-2 -14,-30,-33 and -78 |
| Operating life                         | 65.000 cycle                       |
| Solderability / Solder heat resistance | DIN EN 60068-2-58                  |
| Flammability of materials              | UL 94 HB                           |
| Packing                                | tape and reel à 750 pieces         |
| Produkt code                           | ZE                                 |
| ROHS compliant                         | yes                                |
| REACH compliant                        | yes                                |



## PCB footprint, view on component side