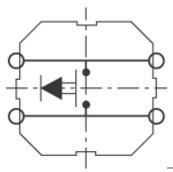

## 1.14.001.920/0000

For keycaps, refer to RK 90.

| Dimensions                             |                                    |
|----------------------------------------|------------------------------------|
| Length of housing                      | 12 mm                              |
| Width of housing                       | 12 mm                              |
| Overall height                         | 4,95 <sup>±0,1</sup> mm            |
|                                        |                                    |
| Mechanical design                      |                                    |
| Mounting                               | soldering                          |
| Terminals                              | SMT Gullwing (Z)                   |
| Contact system                         | snap-action contact                |
| Contact arrangement                    | 1 NO                               |
| Contact materials                      | _ <u>Au</u>                        |
| Illumination                           | <u>no</u>                          |
| Mechanical characteristics             |                                    |
| Operating force                        | 9.7 <sup>±2.5</sup> N              |
| Switching travel                       | 0.73 <sup>±0.1</sup> mm            |
|                                        |                                    |
| Electrical characteristics             |                                    |
| Rated voltage min.                     | 0.02 V                             |
| Rated voltage max.                     | 35 V                               |
| Rated current min.                     | 0.01 mA                            |
| Rated current max.                     | 100 mA                             |
| Rated power max. (ohmic load)          | 1 W                                |
| Contact resistance when new max.       | 100 mΩ                             |
| Insulation resistance                  | 10 <sup>9</sup> Ω                  |
| Other and if actions                   |                                    |
| Other specifications                   | -40 °C                             |
| Ambient temp. operating min.           |                                    |
| Ambient temp. operating max.           | +90 °C                             |
| Resistance to environment              | DIN EN 60068-2 -14,-30,-33 and -78 |
| Operating life                         | 65.000 cycle                       |
| Solderability / Solder heat resistance | DIN EN 60068-2-58                  |
| Flammability of materials              | UL 94 HB                           |
| Packing                                | tape and reel à 750 pieces         |
| Produkt code                           | ZE                                 |
| ROHS compliant                         | yes                                |
| REACH compliant                        | yes                                |