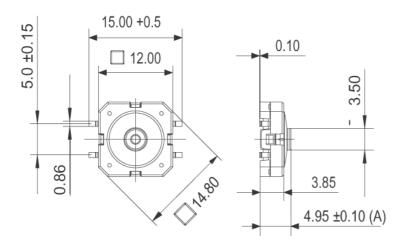

## 1.14.001.920/0000

For keycaps, refer to RK 90.

| Dimensions                             |                                    |
|----------------------------------------|------------------------------------|
| Length of housing                      | 12 mm                              |
| Width of housing                       | 12 mm                              |
| Overall height                         | 4,95 <sup>±0,1</sup> mm            |
|                                        |                                    |
| Mechanical design                      |                                    |
| Mounting                               | soldering                          |
| Terminals                              | SMT Gullwing (Z)                   |
| Contact system                         | snap-action contact                |
| Contact arrangement                    | 1 NO                               |
| Contact materials                      | _ <u>Au</u>                        |
| Illumination                           | <u>no</u>                          |
| Mechanical characteristics             |                                    |
| Operating force                        | 9.7 <sup>±2.5</sup> N              |
| Switching travel                       | 0.73 <sup>±0.1</sup> mm            |
|                                        |                                    |
| Electrical characteristics             |                                    |
| Rated voltage min.                     | 0.02 V                             |
| Rated voltage max.                     | 35 V                               |
| Rated current min.                     | 0.01 mA                            |
| Rated current max.                     | 100 mA                             |
| Rated power max. (ohmic load)          | 1 W                                |
| Contact resistance when new max.       | 100 mΩ                             |
| Insulation resistance                  | 10 <sup>9</sup> Ω                  |
| Other and if actions                   |                                    |
| Other specifications                   | -40 °C                             |
| Ambient temp. operating min.           |                                    |
| Ambient temp. operating max.           | +90 °C                             |
| Resistance to environment              | DIN EN 60068-2 -14,-30,-33 and -78 |
| Operating life                         | 65.000 cycle                       |
| Solderability / Solder heat resistance | DIN EN 60068-2-58                  |
| Flammability of materials              | UL 94 HB                           |
| Packing                                | tape and reel à 750 pieces         |
| Produkt code                           | ZE                                 |
| ROHS compliant                         | yes                                |
| REACH compliant                        | yes                                |

## PCB footprint, view on component side