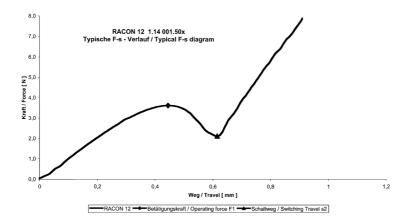

## 1.14.001.920/0000

For keycaps, refer to RK 90.

| Dimensions                             |                                    |
|----------------------------------------|------------------------------------|
| Length of housing                      | 12 mm                              |
| Width of housing                       | 12 mm                              |
| Overall height                         | 4,95 <sup>±0,1</sup> mm            |
|                                        |                                    |
| Mechanical design                      |                                    |
| Mounting                               | soldering                          |
| Terminals                              | SMT Gullwing (Z)                   |
| Contact system                         | snap-action contact                |
| Contact arrangement                    | 1 NO                               |
| Contact materials                      | _ <u>Au</u>                        |
| Illumination                           | <u>no</u>                          |
| Mechanical characteristics             |                                    |
| Operating force                        | 9.7 <sup>±2.5</sup> N              |
| Switching travel                       | 0.73 <sup>±0.1</sup> mm            |
|                                        |                                    |
| Electrical characteristics             |                                    |
| Rated voltage min.                     | 0.02 V                             |
| Rated voltage max.                     | 35 V                               |
| Rated current min.                     | 0.01 mA                            |
| Rated current max.                     | 100 mA                             |
| Rated power max. (ohmic load)          | 1 W                                |
| Contact resistance when new max.       | 100 mΩ                             |
| Insulation resistance                  | 10 <sup>9</sup> Ω                  |
| Other and if actions                   |                                    |
| Other specifications                   | -40 °C                             |
| Ambient temp. operating min.           |                                    |
| Ambient temp. operating max.           | +90 °C                             |
| Resistance to environment              | DIN EN 60068-2 -14,-30,-33 and -78 |
| Operating life                         | 65.000 cycle                       |
| Solderability / Solder heat resistance | DIN EN 60068-2-58                  |
| Flammability of materials              | UL 94 HB                           |
| Packing                                | tape and reel à 750 pieces         |
| Produkt code                           | ZE                                 |
| ROHS compliant                         | yes                                |
| REACH compliant                        | yes                                |