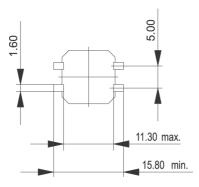

## 1.14.001.920/0000

For keycaps, refer to RK 90.

| Dimensions                             |                                    |
|----------------------------------------|------------------------------------|
| Length of housing                      | 12 mm                              |
| Width of housing                       | 12 mm                              |
| Overall height                         | 4,95 <sup>±0,1</sup> mm            |
|                                        |                                    |
| Mechanical design                      |                                    |
| Mounting                               | soldering                          |
| Terminals                              | SMT Gullwing (Z)                   |
| Contact system                         | snap-action contact                |
| Contact arrangement                    | 1 NO                               |
| Contact materials                      | _ <u>Au</u>                        |
| Illumination                           | <u>no</u>                          |
| Mechanical characteristics             |                                    |
| Operating force                        | 9.7 <sup>±2.5</sup> N              |
| Switching travel                       | 0.73 <sup>±0.1</sup> mm            |
|                                        |                                    |
| Electrical characteristics             |                                    |
| Rated voltage min.                     | 0.02 V                             |
| Rated voltage max.                     | 35 V                               |
| Rated current min.                     | 0.01 mA                            |
| Rated current max.                     | 100 mA                             |
| Rated power max. (ohmic load)          | 1 W                                |
| Contact resistance when new max.       | 100 mΩ                             |
| Insulation resistance                  | 10 <sup>9</sup> Ω                  |
| Other and if actions                   |                                    |
| Other specifications                   | -40 °C                             |
| Ambient temp. operating min.           |                                    |
| Ambient temp. operating max.           | +90 °C                             |
| Resistance to environment              | DIN EN 60068-2 -14,-30,-33 and -78 |
| Operating life                         | 65.000 cycle                       |
| Solderability / Solder heat resistance | DIN EN 60068-2-58                  |
| Flammability of materials              | UL 94 HB                           |
| Packing                                | tape and reel à 750 pieces         |
| Produkt code                           | ZE                                 |
| ROHS compliant                         | yes                                |
| REACH compliant                        | yes                                |