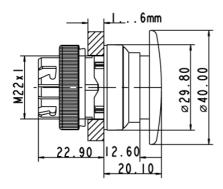

## RAFIX 22 QR - Mushroom-headed pushbutton 40 mm, round collar, momentary 1.30.246.502/0300

| General information                  |                                          |
|--------------------------------------|------------------------------------------|
| Actuator                             | mushroom                                 |
| Color of mushroom                    | opaque red                               |
| Color of front ring                  | metal                                    |
| Form of collar                       | round                                    |
| Dimensions                           |                                          |
| Dimensions of collar                 | ø 29.8 mm                                |
| Overall height                       | 20.1 mm                                  |
| Mounting depth                       | 56.4 mm                                  |
| Mounting hole                        | ø 22.3 mm                                |
| Mounting grid                        | 50 x 30 mm                               |
| Mechanical design                    |                                          |
| Mounting                             | ring nut                                 |
| Contact function                     | momentary                                |
| Illuminability                       | no                                       |
| Mechanical characteristics           |                                          |
| Operating force max.                 | approx. 5 N for 1 switching element      |
| Robustness max.                      | 100 N                                    |
|                                      |                                          |
| Electrical characteristics           |                                          |
| Protection class                     | _ <del>-</del>                           |
| Other specifications                 |                                          |
| Operating life (operations)          | 1,000,000 cycle                          |
| Degree of protection from front side | IP65 (DIN EN 60529)                      |
| Ambient temp. operating min.         | -25 °C                                   |
| Ambient temp. operating max.         | +70 °C                                   |
| Storage temperature min.             | -40 °C                                   |
| Storage temperature max.             | +80 °C                                   |
| Environmental restistance            | acc. to IEC 60068-2-14, -30, -33 and -78 |
| ROHS compliant                       | yes                                      |
| REACH compliant                      | yes                                      |