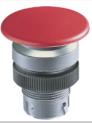

## RAFIX 22 QR - Mushroom-headed pushbutton 40 mm, round collar, momentary 1.30.246.502/0300

| General information                  |                                          |
|--------------------------------------|------------------------------------------|
| Actuator                             | mushroom                                 |
| Color of mushroom                    | opaque red                               |
| Color of front ring                  | metal                                    |
| Form of collar                       | round                                    |
| Dimensions                           |                                          |
| Dimensions of collar                 | ø 29.8 mm                                |
| Overall height                       | 20.1 mm                                  |
| Mounting depth                       | 56.4 mm                                  |
| Mounting hole                        | ø 22.3 mm                                |
| Mounting grid                        | 50 x 30 mm                               |
| Mechanical design                    |                                          |
| Mounting                             | ring nut                                 |
| Contact function                     | momentary                                |
| Illuminability                       | no                                       |
| Mechanical characteristics           |                                          |
| Operating force max.                 | approx. 5 N for 1 switching element      |
| Robustness max.                      | 100 N                                    |
|                                      |                                          |
| Electrical characteristics           |                                          |
| Protection class                     | _ <del>-</del>                           |
| Other specifications                 |                                          |
| Operating life (operations)          | 1,000,000 cycle                          |
| Degree of protection from front side | IP65 (DIN EN 60529)                      |
| Ambient temp. operating min.         | -25 °C                                   |
| Ambient temp. operating max.         | +70 °C                                   |
| Storage temperature min.             | -40 °C                                   |
| Storage temperature max.             | +80 °C                                   |
| Environmental restistance            | acc. to IEC 60068-2-14, -30, -33 and -78 |
| ROHS compliant                       | yes                                      |
| REACH compliant                      | yes                                      |