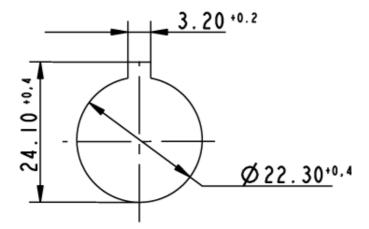

|
| Operating life (operations)          | 1,000,000 cycle                          |
| Degree of protection from front side | IP65 (DIN EN 60529)                      |
| Ambient temp. operating min.         | -25 °C                                   |
| Ambient temp. operating max.         | +70 °C                                   |
| Storage temperature min.             | -40 °C                                   |
| Storage temperature max.             | +80 °C                                   |
| Environmental restistance            | acc. to IEC 60068-2-14, -30, -33 and -78 |
| ROHS compliant                       | yes                                      |
| REACH compliant                      | yes                                      |



## Panel cut-out to IEC 60947-5-1



## metal