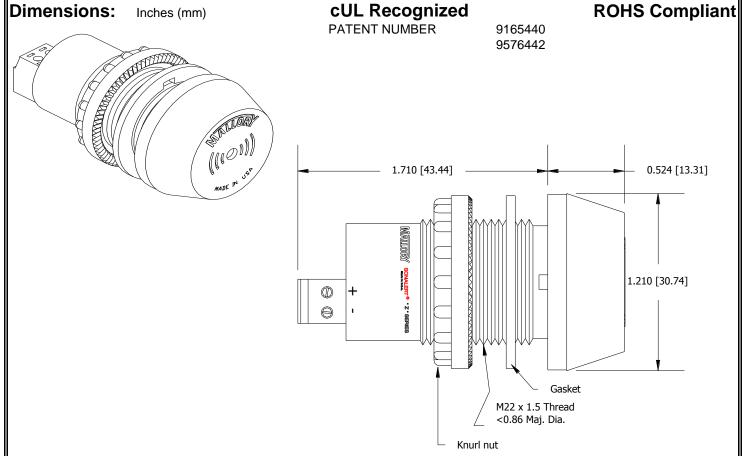

## MALLORY Mallory Sonalert Products, Inc. Part #: ZT120LACTR30 Sales Outline Drawing Revision: E

## Specifications:

| Sound Level Category  | Loud                                                                          |
|-----------------------|-------------------------------------------------------------------------------|
| Mode of Operation     | Continuous for 30 Seconds, then Flashing Light until reset.                   |
| Lens Color            | Opaque White                                                                  |
| LED Color             | RED                                                                           |
| LED Mode of Operation | CONT/FLASH                                                                    |
| Voltage Rating        | 90 to 120 VAC                                                                 |
| Frequency             | 3900 ± 500 Hz                                                                 |
| Loudness @ 2 FT       | 85 to 95 dB(A) Typ.                                                           |
| Current Draw          | 40mA MAX                                                                      |
| Housing Material      | 6/6 Nylon, Color: Black                                                       |
| Front Cap Material    | 6/6 Nylon, Color: Opaque White                                                |
| Storage Temperature   | -40° to +80° C                                                                |
| Operating Temperature | -30° to +65° C                                                                |
| Panel Mounting        | Recommended hole size is 22.5 mm. Thread front will fit standard 22.5mm hole. |
| Knurled Nut           | Used to attach part to panel. The max recommended torque is 10 in-lbs.        |
| Weight (Typical)      | 28 g                                                                          |
| NEMA 3R,4X, & 12      | Approved with use of included gasket.                                         |
| Options               | Please contact factory.                                                       |