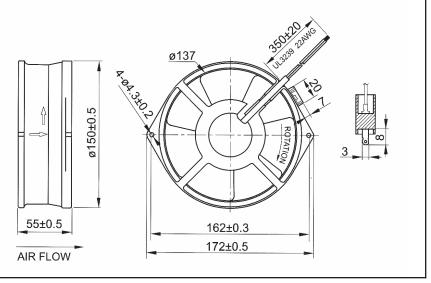

## AC Fan - 115V, 230V 172 x 55mm (6.7" x 2.2")

| Frame & Impeller      | Diecast Aluminum                                   |                                                                                                                                                     | 0.80                                     |  |
|-----------------------|----------------------------------------------------|-----------------------------------------------------------------------------------------------------------------------------------------------------|------------------------------------------|--|
| Connection            | Terminals or Lead Wires                            | Operating Temperature<br>Ball Bearing<br>-40C ~ +70C<br>Storage Temp<br>-40C ~ +80C<br>Life Expectancy<br>Ball Bearing<br>60,000 hours (L10 at 40C) | <b>9</b> 0.60                            |  |
| Motor                 | Shaded Pole, thermally protected                   |                                                                                                                                                     | 06.0 000 000 000 000 000 000 000 000 000 |  |
| Bearing System        | Dual ball (Sleeve available)                       |                                                                                                                                                     | it 0.20                                  |  |
| Insulation Resistance | >100M ohm between lead-<br>wire and frame (500VDC) | Weight: ~ 2.4 lbs.                                                                                                                                  | 0.00                                     |  |
| Dielectric Strength   | 1 min at 1500 VAC, 50/60Hz                         | m2                                                                                                                                                  | 0 50 100 150 200 250<br>Airflow (CFM)    |  |

| Part Number          | OA162-5E-115 * B       | OA162-5E-230 * B       |
|----------------------|------------------------|------------------------|
| Nominal Voltage      | 115 VAC                | 230 VAC                |
| Voltage Range        | 80 ~ 130 VAC           | 160 ~ 260 VAC          |
| Rated Power          | 31 W (60Hz)            | 31 W (60Hz)            |
| Rated Speed (RPM)    | 3400                   | 3400                   |
| Airflow (CFM)        | 241                    | 241                    |
| Noise Level (dB)     | 66                     | 66                     |
| Max. Static Pressure | 0.73" H <sub>2</sub> O | 0.73" H <sub>2</sub> O |