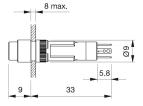

man Machine Interfaces

### 19-279.015 - Illuminated pushbutton actuator

#### 19-279.015 - Illuminated pushbutton actuator



Attention: The preview is based on a sample product. This can differ from your current configuration.

Mounting

Front

Front shape round Front dimension Ø 9 mm

**Other Attributes** 

Weight 0.002 kg

**IP-Rating** 

Front protection IP 40

**Connection Method** 

Terminal Solder 2.0 x 0.5mm

**Actuator** 

Switching action Maintained

Switching element

Switching system Snap-action switching element

Contact material Silver
Contacts 1 NO
Switching voltage 50 V AC
Switching current 0.8 A

**Function** 

Illuminated pushbutton

e a o

# EAO – Your Expert Partner for **Human Machine Interfaces**

## 19-279.015 - Illuminated pushbutton actuator

#### **Dimensions**



#### **Mounting cut-outs**



#### Wiring diagram



#### **Component layout**

9 x 9 mm

Ø9 mm





#### Legend

Contacts: NO = Normally open Switching action: C = Maintained