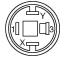

ed pushbutton actuator



Attention: The preview is based on a sample product. This can differ from your current configuration.

Mounting

Front

Front shape round Front dimension Ø 9 mm

**Other Attributes** 

Weight 0.002 kg

**IP-Rating** 

Front protection IP 40

**Connection Method** 

Terminal Solder 2.0 x 0.5mm

**Actuator** 

Switching action Maintained

Switching element

Switching system Snap-action switching element

Contact material Silver
Contacts 1 NO
Switching voltage 50 V AC
Switching current 0.8 A

**Function** 

Illuminated pushbutton

e a o

# EAO – Your Expert Partner for **Human Machine Interfaces**

## 19-279.015 - Illuminated pushbutton actuator

#### **Dimensions**



#### **Mounting cut-outs**



#### Wiring diagram



#### **Component layout**

9 x 9 mm

Ø9 mm





#### Legend

Contacts: NO = Normally open Switching action: C = Maintained