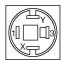

ated pushbutton actuator



Attention: The preview is based on a sample product. This can differ from your current configuration.

Mounting

Front

Front shape round Front dimension Ø 9 mm

**Other Attributes** 

Weight 0.002 kg

**IP-Rating** 

Front protection IP 40

**Connection Method** 

Terminal Solder 2.0 x 0.5mm

**Actuator** 

Switching action Maintained

Switching element

Switching system Snap-action switching element

Contact material Silver
Contacts 1 NO
Switching voltage 50 V AC
Switching current 0.8 A

**Function** 

Illuminated pushbutton

e a o

# EAO – Your Expert Partner for **Human Machine Interfaces**

## 19-279.015 - Illuminated pushbutton actuator

#### **Dimensions**



#### **Mounting cut-outs**



#### Wiring diagram



#### **Component layout**

9 x 9 mm

Ø9 mm





#### Legend

Contacts: NO = Normally open Switching action: C = Maintained