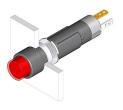

#### 19-279.015 - Illuminated pushbutton actuator

Attention: The preview is based on a sample product. This can differ from your current configuration.

Mounting

Front

Front shape round Front dimension Ø 9 mm