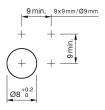

-279.015 - Illuminated pushbutton actuator

#### 19-279.015 - Illuminated pushbutton actuator



Attention: The preview is based on a sample product. This can differ from your current configuration.

Mounting

Front

Front shape round Front dimension Ø 9 mm

**Other Attributes** 

Weight 0.002 kg

**IP-Rating** 

Front protection IP 40

**Connection Method** 

Terminal Solder 2.0 x 0.5mm

**Actuator** 

Switching action Maintained

Switching element

Switching system Snap-action switching element

Contact material Silver
Contacts 1 NO
Switching voltage 50 V AC
Switching current 0.8 A

**Function** 

Illuminated pushbutton

e a o

# EAO – Your Expert Partner for **Human Machine Interfaces**

## 19-279.015 - Illuminated pushbutton actuator

#### **Dimensions**



#### **Mounting cut-outs**



#### Wiring diagram



#### **Component layout**

9 x 9 mm

Ø9 mm





#### Legend

Contacts: NO = Normally open Switching action: C = Maintained