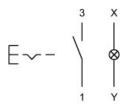

#### Wiring diagram

#### Legend

Contacts: NO = Normally open Switching action: C = Maintained