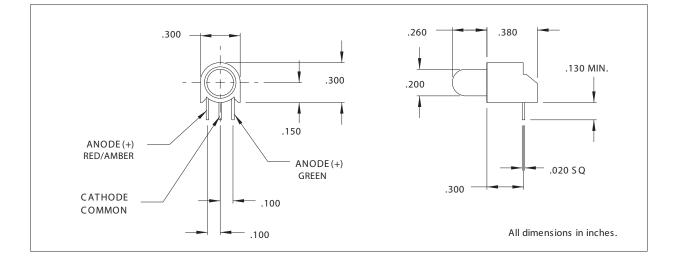

## 5305 Series T-1 3/4 Tricolor Right Angle LED Assembly Description and Features

## Features

- Block mounting, height and spacing alignment saves assembly cost and time.
- Super Brite LEDs-high intensity light output
- Press-in pin secures block to board for solder
- Press-in pin secures block to board for soldering.

- Standoffs prevent flux entrapment.
- RoHS Compliant
- Housing: Black Nylon, UL94V-O