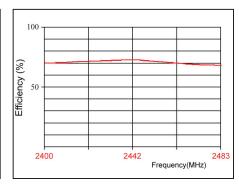

-----------------------|--------------------------------------|
| Peak Gain             | 0 dBi                                |
| VSWR                  | < 2.0:1                              |
| Polarization          | Linear, Vertical                     |
| Power Handling        | 10 Watt cw                           |
| Feed Point Impedance  | 50 Ohms unbalanced                   |
| Size                  | 18.03 mm x 3.76 mm x 1.57 mm         |
| Weight                | < 0.5 g.                             |
| Mounting              | Surface-mount technology. See page 2 |
| Keep Out Area         | See diagram on page 2                |
|                       |                                      |

## **Test Orientation in Free Space**



# VSWR



### Azimuth



### Elevation







Catalog 3-1773459-2 Revised 03-11

www.te.com www.antenna.te.com Dimensions are in inches and millimeters unless otherwise sspecified. Values in brackets are metric equivalents.

Dimensions are shown for reference purposes only. Specifications subject to change.

USA: 1-800-522-6752 Canada: 1-905-475-6222 Germany: +49 (0) 6251-133-1999 For other country number go to te.com/supportcenter

UK: +44 (0) 800-267666 Netherlands: +31 (0) 73-6246-999 China: +86 (0) 400-820-6015

1



Antenna Solutions

### 2400 - 2483.5 MHz - Single Band Antenna

(802.11 b/g, includes frequencies of Bluetooth, ZigBee, and Wi-Fi products)



### **Keep Out Area**

Approx. Dimensions



© 2011 Tyco Electronics Corporation. All Rights Reserved.

3-1773459-2-CIS-PDF-03-11

TE (logo) and TE Connectivity are trademark