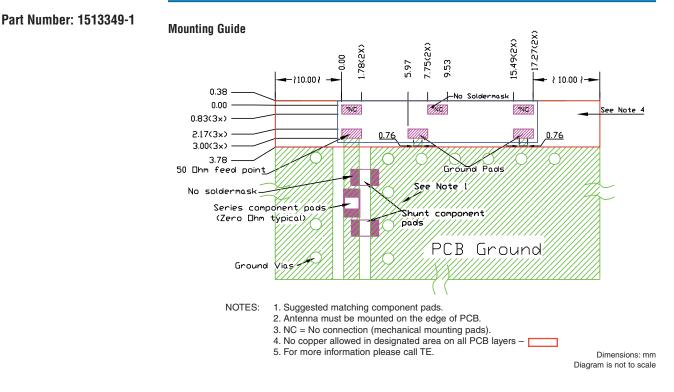

## Part Number: 1513349-1

### **Recommendations**

- Minimum or no matching circuits required.
- Bandwidth and performance is dependent on ground plane size. Suggested minimum ground plane length from the antenna feed is 30 mm.
- PCB ground is to be on top layer.

### **Specifications**

| Frequency Range (MHz) | 2400 –2483.5                         |
|-----------------------|--------------------------------------|
| Peak Gain             | 0 dBi                                |
| VSWR                  | < 2.0:1                              |
| Polarization          | Linear, Vertical                     |
| Power Handling        | 10 Watt cw                           |
| Feed Point Impedance  | 50 Ohms unbalanced                   |
| Size                  | 18.03 mm x 3.76 mm x 1.57 mm         |
| Weight                | < 0.5 g.                             |
| Mounting              | Surface-mount technology. See page 2 |
| Keep Out Area         | See diagram on page 2                |
|                       |                                      |