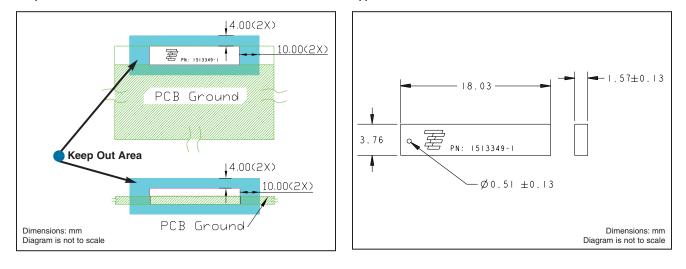

### **Keep Out Area**

Approx. Dimensions

© 2011 Tyco Electronics Corporation. All Rights Reserved.

3-1773459-2-CIS-PDF-03-11

TE (logo) and TE Connectivity are trademarks of the TE Connectivity group of companies and its licensors.

### **Specifications**

| Frequency Range (MHz) | 2400 –2483.5                         |
|-----------------------|--------------------------------------|
| Peak Gain             | 0 dBi                                |
| VSWR                  | < 2.0:1                              |
| Polarization          | Linear, Vertical                     |
| Power Handling        | 10 Watt cw                           |
| Feed Point Impedance  | 50 Ohms unbalanced                   |
| Size                  | 18.03 mm x 3.76 mm x 1.57 mm         |
| Weight                | < 0.5 g.                             |
| Mounting              | Surface-mount technology. See page 2 |
| Keep Out Area         | See diagram on page 2                |
|                       |                                      |