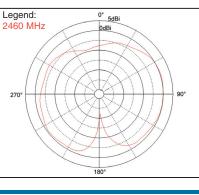

## **Test Orientation in Free Space**

### Azimuth

### Elevation

Catalog 3-1773459-2 Revised 03-11

www.te.com www.antenna.te.com Dimensions are in inches and millimeters unless otherwise sspecified. Values in brackets are metric equivalents.

Dimensions are shown for reference purposes only. Specifications subject to change.