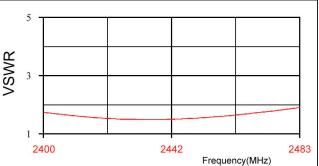

### **Specifications**

| Frequency Range (MHz) | 2400 –2483.5                         |
|-----------------------|--------------------------------------|
| Peak Gain             | 0 dBi                                |
| VSWR                  | < 2.0:1                              |
| Polarization          | Linear, Vertical                     |
| Power Handling        | 10 Watt cw                           |
| Feed Point Impedance  | 50 Ohms unbalanced                   |
| Size                  | 18.03 mm x 3.76 mm x 1.57 mm         |
| Weight                | < 0.5 g.                             |
| Mounting              | Surface-mount technology. See page 2 |
| Keep Out Area         | See diagram on page 2                |
|                       |                                      |

# VSWR