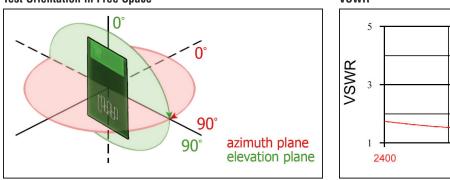

## **Test Orientation in Free Space**

### Azimuth

### Elevation

Catalog 3-1773459-2 Revised 03-11

www.te.com www.antenna.te.com Dimensions are in inches and millimeters unless otherwise sspecified. Values in brackets are metric equivalents.

Dimensions are shown for reference purposes only. Specifications subject to change.