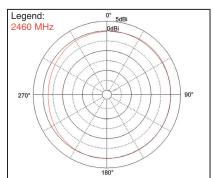

### **Specifications**

| Frequency Range (MHz) | 2400 –2483.5                         |
|-----------------------|--------------------------------------|
| Peak Gain             | 0 dBi                                |
| VSWR                  | < 2.0:1                              |
| Polarization          | Linear, Vertical                     |
| Power Handling        | 10 Watt cw                           |
| Feed Point Impedance  | 50 Ohms unbalanced                   |
| Size                  | 18.03 mm x 3.76 mm x 1.57 mm         |
| Weight                | < 0.5 g.                             |
| Mounting              | Surface-mount technology. See page 2 |
| Keep Out Area         | See diagram on page 2                |
|                       |                                      |