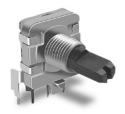

## **16mm Rotary Encoder**

## **Type DP16 Series**

## **Type DP16 Series**

16mm Rotary incremental encoder for use in electronic equipment.

Can be supplied with customisation to standard options

### **Key Features**

- 16mm Rotary Encoder
- Incremental Type
- Various Shaft Lengths
- Pulse Options
- Detent Options