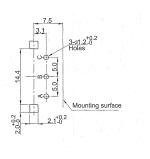

Detents:                              | 0, 12, 24   |
| Shaft Type:                           | F – Flatted |
| Shaft Length (from Mounting Surface): | 15, 20, 25  |

## Characteristics - Environmental

| Operating Temperature | -10 ~ +70 degrees C |
|-----------------------|---------------------|
| Rotational Life       | 15,000 Cycles       |

## **Output Signal Format**

| Shaft Rotational<br>Direction | Signal           | Format |
|-------------------------------|------------------|--------|
| Clockwise -                   | A (Terminal A-C) | OFF ON |
|                               | B (Terminal B-C) | OFF ON |
| Anticlockwise                 | A (Terminal A-C) | OFF ON |
|                               | B (Terminal B-C) | OFF ON |



## **Type DP16 Series**

## Dimensions DP16H





#### DP16V





## **Shaft Length**

| L | 15 | 20 | 25 |
|---|----|----|----|
| F | 7  | 12 | 12 |



## **Mouser Electronics**

**Authorized Distributor** 

Click to View Pricing, Inventory, Delivery & Lifecycle Information:

TE Connectivity:

DP16V2424B15F