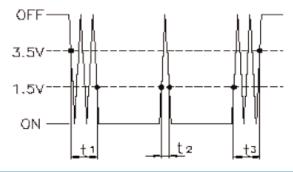

## Characteristics - Electrical

| Pulses:                      | 12 & 24                          |
|------------------------------|----------------------------------|
| Contact Rating:              | 5VDC @ 5mA                       |
| Dielectric Strength:         | 50VAC / 1mA, 1 minute            |
| Insulation Resistance (min): | 10M ohms at 50VDC                |
| Operating Speed (RPM):       | 60 RPM                           |
| Electrical Travel:           | Continuous                       |
| Rotational Noise:            | t2 = 2.0 ms max (see below)      |
| Chattering:                  | t1 & t3 = 3.0 ms max (see below) |

Code Off area V = 3.5V or more. Code on area V=1.5V or less

## **Output Signal Format**

| Shaft Rotational<br>Direction | Signal           | Format |
|-------------------------------|------------------|--------|
| Clockwise -                   | A (Terminal A-C) | OFF ON |
|                               | B (Terminal B-C) | OFF ON |
| Anticlockwise                 | A (Terminal A-C) | OFF ON |
|                               | B (Terminal B-C) | OFF ON |