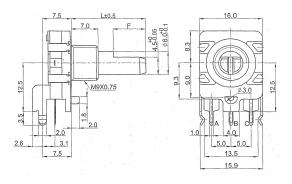

## Dimensions DP16H

## **Shaft Length**

| L | 15 | 20 | 25 |
|---|----|----|----|
| F | 7  | 12 | 12 |