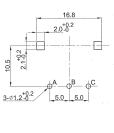

| 0, 12, 24   |
| Shaft Type:                           | F – Flatted |
| Shaft Length (from Mounting Surface): | 15, 20, 25  |

## Characteristics - Environmental

| Operating Temperature | -10 ~ +70 degrees C |
|-----------------------|---------------------|
| Rotational Life       | 15,000 Cycles       |

## **Output Signal Format**

| Shaft Rotational<br>Direction | Signal           | Format |
|-------------------------------|------------------|--------|
| Clockwise -                   | A (Terminal A-C) | OFF ON |
|                               | B (Terminal B-C) | OFF ON |
| Anticlockwise                 | A (Terminal A-C) | OFF ON |
|                               | B (Terminal B-C) | OFF ON |



## **Type DP16 Series**

## Dimensions DP16H





#### DP16V





## **Shaft Length**

| L | 15 | 20 | 25 |
|---|----|----|----|
| F | 7  | 12 | 12 |



## **Mouser Electronics**

**Authorized Distributor** 

Click to View Pricing, Inventory, Delivery & Lifecycle Information:

TE Connectivity:

DP16V2424B15F