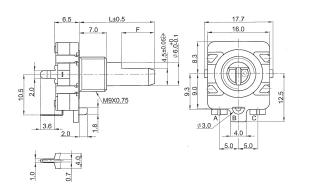

## Dimensions DP16H

## **Shaft Length**

| L | 15 | 20 | 25 |
|---|----|----|----|
| F | 7  | 12 | 12 |