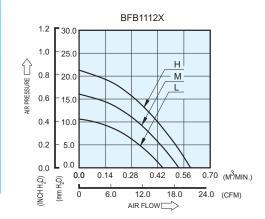

## ■ P & Q CURVE (AT RATED VOLTAGE)

| MODEL    |             | Rated<br>Voltage | Operating<br>Voltage<br>Range | Rated<br>Current | Rated<br>Input<br>Power | Speed  | Maximum<br>Air Flow |       | Maximum<br>Air Pressure |        | Noise |
|----------|-------------|------------------|-------------------------------|------------------|-------------------------|--------|---------------------|-------|-------------------------|--------|-------|
| PART NO. | FUNCTION    | VDC              | VDC                           | Amp              | Watt                    | R.P.M. | m³/min              | CFM   | mmH <sub>2</sub> O      | IN H₂O | dB-A  |
| BFB1112L | -R00 / -F00 | 12               | 4.0 to 13.8                   | 0.19             | 2.28                    | 2400   | 0.447               | 15.79 | 10.65                   | 0.413  | 41.0  |
| BFB1112M | -R00 / -F00 | 12               | 4.0 to 13.8                   | 0.30             | 3.60                    | 2800   | 0.533               | 18.82 | 16.09                   | 0.633  | 45.0  |
| BFB1112H | -R00 / -F00 | 12               | 4.0 to 13.2                   | 0.51             | 6.12                    | 3150   | 0.595               | 21.02 | 21.31                   | 0.839  | 49.0  |

<sup>\*</sup> Function type is optional.

<sup>\*</sup> The max. air flow and the speed are measured in free air; max. air pressure is measured at zero air flow.

<sup>\*</sup> Noise is measured in anechoic chamber in free air, one meter from intake side.