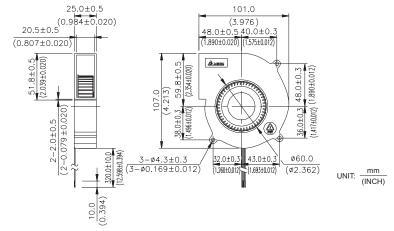

- \* Bearing Type Ball Bearings
- \* Material Impeller & Frame: Plastic(UL 94V-0)
- \* Lead Wires : UL 1007 AWG #24 OR Equivalent Red Wire Positive(+) Black Wire Negative(-)
- \* Weight : 140.0g (4.94 OZ)

## **BEB** 101 x 107 x 25 MM SERIES

## DIMENSIONS DRAWING



## ■ P & Q CURVE (AT RATED VOLTAGE)



| MODEL    |             | Rated<br>Voltage | Operating<br>Voltage<br>Range | Rated<br>Current | Rated<br>Input<br>Power | Speed  | Maximum<br>Air Flow |       | Maximum<br>Air Pressure |        | Noise |
|----------|-------------|------------------|-------------------------------|------------------|-------------------------|--------|---------------------|-------|-------------------------|--------|-------|
| PART NO. | FUNCTION    | VDC              | VDC                           | Amp              | Watt                    | R.P.M. | m³/min              | CFM   | mmH <sub>2</sub> O      | IN H₂O | dB-A  |
| BFB1112L | -R00 / -F00 | 12               | 4.0 to 13.8                   | 0.19             | 2.28                    | 2400   | 0.447