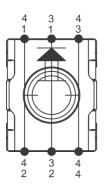

| -40 °C                      |
| Ambient temp. operating max.           | +90 °C                      |
|                                        | _                           |
| Resistance to environment              |                             |
| Operating life (test force)            |                             |
| Solder heat resistance / Solderability | DIN EN 60068-2-58           |
| Flammability of materials              | UL 94 V1                    |
| Packing                                | tape and reel à 2100 pieces |
| Produkt type                           | _ <u>W</u>                  |
| ROHS compliant                         | _yes                        |
| REACH compliant                        | _yes                        |





## **SMT Standard**











Schaltzeichen nach IEC 617