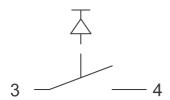

| -40 °C                      |
| Ambient temp. operating max.           | +90 °C                      |
|                                        | _                           |
| Resistance to environment              |                             |
| Operating life (test force)            |                             |
| Solder heat resistance / Solderability | DIN EN 60068-2-58           |
| Flammability of materials              | UL 94 V1                    |
| Packing                                | tape and reel à 2100 pieces |
| Produkt type                           | _ <u>W</u>                  |
| ROHS compliant                         | _yes                        |
| REACH compliant                        | _yes                        |





## **SMT Standard**











Schaltzeichen nach IEC 617