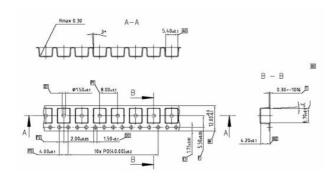

## 1.14.002.111/0000

| Dimensions                             |                             |
|----------------------------------------|-----------------------------|
| Length of housing                      | 6.4 mm                      |
| Width of housing                       | 5.1 mm                      |
| Overall height                         | 3.85 mm                     |
|                                        |                             |
| Mechanical design                      |                             |
| Mounting                               | soldering                   |
| Terminals                              | SMT                         |
| Contact system                         | snap-action contact         |
| Contact arrangement                    | 1 NO                        |
| Contact materials                      | _ <u>Au</u>                 |
| Illumination                           | no                          |
| Mechanical characteristics             |                             |
| Operating force F1 (±20%)              | 5.5 N                       |
| Switching travel S2 (±0.15 mm)         | 0.9 mm                      |
|                                        |                             |
| Electrical characteristics             |                             |
| Rated voltage min.                     | 0.02 V                      |
| Rated voltage max.                     | 35 V                        |
| Rated current min.                     | 0.01 mA                     |
| Rated current max.                     | 100 mA                      |
| Rated power max. (ohmic load)          | _1 W                        |
| Contact resistance when new            | ? 100 mΩ                    |
| Rated voltage restistance AC           | _250 V                      |
| Insulation resistance                  | _10 <sup>9</sup> Ω          |
| Other specifications                   |                             |
| Ambient temp. operating min.           | -40 °C                      |
| Ambient temp. operating max.           | +90 °C                      |
|                                        | _                           |
| Resistance to environment              |                             |
| Operating life (test force)            |                             |
| Solder heat resistance / Solderability | DIN EN 60068-2-58           |
| Flammability of materials              | UL 94 V1                    |
| Packing                                | tape and reel à 2100 pieces |
| Produkt type                           | _ <u>W</u>                  |
| ROHS compliant                         | _yes                        |
| REACH compliant                        | _yes                        |