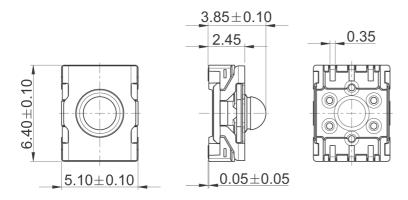

## 1.14.002.111/0000

| Dimensions                             |                             |
|----------------------------------------|-----------------------------|
| Length of housing                      | 6.4 mm                      |
| Width of housing                       | 5.1 mm                      |
| Overall height                         | 3.85 mm                     |
|                                        |                             |
| Mechanical design                      |                             |
| Mounting                               | soldering                   |
| Terminals                              | SMT                         |
| Contact system                         | snap-action contact         |
| Contact arrangement                    | 1 NO                        |
| Contact materials                      | _ <u>Au</u>                 |
| Illumination                           | no                          |
| Mechanical characteristics             |                             |
| Operating force F1 (±20%)              | 5.5 N                       |
| Switching travel S2 (±0.15 mm)         | 0.9 mm                      |
|                                        |                             |
| Electrical characteristics             |                             |
| Rated voltage min.                     | 0.02 V                      |
| Rated voltage max.                     | 35 V                        |
| Rated current min.                     | 0.01 mA                     |
| Rated current max.                     | 100 mA                      |
| Rated power max. (ohmic load)          | _1 W                        |
| Contact resistance when new            | ? 100 mΩ                    |
| Rated voltage restistance AC           | _250 V                      |
| Insulation resistance                  | _10 <sup>9</sup> Ω          |
| Other specifications                   |                             |
| Ambient temp. operating min.           | -40 °C                      |
| Ambient temp. operating max.           | +90 °C                      |
|                                        | _                           |
| Resistance to environment              |                             |
| Operating life (test force)            |                             |
| Solder heat resistance / Solderability | DIN EN 60068-2-58           |
| Flammability of materials              | UL 94 V1                    |
| Packing                                | tape and reel à 2100 pieces |
| Produkt type                           | _ <u>W</u>                  |
| ROHS compliant                         | _yes                        |
| REACH compliant                        | _yes                        |