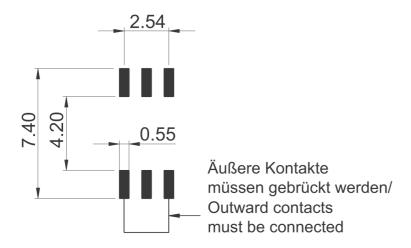

## 1.14.002.111/0000

| Dimensions                             |                             |
|----------------------------------------|-----------------------------|
| Length of housing                      | 6.4 mm                      |
| Width of housing                       | 5.1 mm                      |
| Overall height                         | 3.85 mm                     |
|                                        |                             |
| Mechanical design                      |                             |
| Mounting                               | soldering                   |
| Terminals                              | SMT                         |
| Contact system                         | snap-action contact         |
| Contact arrangement                    | 1 NO                        |
| Contact materials                      | _ <u>Au</u>                 |
| Illumination                           | no                          |
| Mechanical characteristics             |                             |
| Operating force F1 (±20%)              | 5.5 N                       |
| Switching travel S2 (±0.15 mm)         | 0.9 mm                      |
|                                        |                             |
| Electrical characteristics             |                             |
| Rated voltage min.                     | 0.02 V                      |
| Rated voltage max.                     | 35 V                        |
| Rated current min.                     | 0.01 mA                     |
| Rated current max.                     | 100 mA                      |
| Rated power max. (ohmic load)          | _1 W                        |
| Contact resistance when new            | ? 100 mΩ                    |
| Rated voltage restistance AC           | _250 V                      |
| Insulation resistance                  | _10 <sup>9</sup> Ω          |
| Other specifications                   |                             |
| Ambient temp. operating min.           | -40 °C                      |
| Ambient temp. operating max.           | +90 °C                      |
|                                        | _                           |
| Resistance to environment              |                             |
| Operating life (test force)            |                             |
| Solder heat resistance / Solderability | DIN EN 60068-2-58           |
| Flammability of materials              | UL 94 V1                    |
| Packing                                | tape and reel à 2100 pieces |
| Produkt type                           | _ <u>W</u>                  |
| ROHS compliant                         | _yes                        |
| REACH compliant                        | _yes                        |