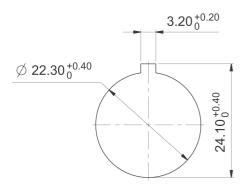

| -40 °C                                       |
| Storage temperature max.             | +80 °C                                       |
| Operating life                       | 1,000,000 momentary / 500,000 latching cycle |
| B10                                  | 1,300,000 momentary / 650,000 latching cycle |
| Degree of protection from front side | IP65 (DIN EN 60529)                          |
| Environmental restistance            | acc. to IEC 60068-2-14, -30, -33 and -78     |
| Salt spray                           | IEC 600 68-2-11                              |
|                                      |                                              |
| ROHS compliant                       | yes                                          |



## Panel cut-out to IEC 60947-5-1