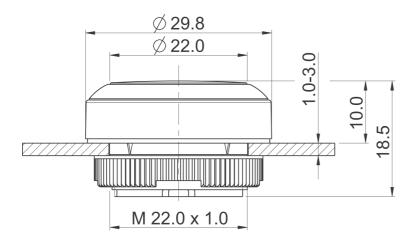

## 1.30.270.901/2205

| General information                  |                                              |
|--------------------------------------|----------------------------------------------|
| Form of lens                         | flat lens                                    |
| Color of front ring                  | green                                        |
| Form of collar                       | round                                        |
|                                      |                                              |
| Dimensions                           |                                              |
| Dimensions of collar                 | ø 29.8 mm                                    |
| Overall height                       | 9.85 mm                                      |
| Mounting depth                       | PCB 9.2 mm, QC 27 mm                         |
| Mounting hole                        |                                              |
| Key grid                             | 30 x 30 mm                                   |
| Mechanical design                    |                                              |
| Mounting                             | ring nut                                     |
| Contact function                     | momentary                                    |
| Illuminability                       | yes                                          |
| Torque for nut ring                  | 1.2 Nm                                       |
| Mechanical characteristics           |                                              |
| Operating travel                     | 4 mm                                         |
| Robustness max.                      | 100 N                                        |
| Nobustiless max.                     | 100 IN                                       |
| Other specifications                 |                                              |
| Ambient temp. operating min.         | -25 °C                                       |
| Ambient temp. operating max.         | +70 °C                                       |
| Storage temperature min.             | -40 °C                                       |
| Storage temperature max.             | +80 °C                                       |
| Operating life                       | 1,000,000 momentary / 500,000 latching cycle |
| B10                                  | 1,300,000 momentary / 650,000 latching cycle |
| Degree of protection from front side | IP65 (DIN EN 60529)                          |
| Environmental restistance            | acc. to IEC 60068-2-14, -30, -33 and -78     |
| Salt spray                           | IEC 600 68-2-11                              |
|                                      |                                              |
| ROHS compliant                       | yes                                          |